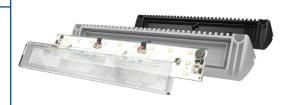

ht output and CE rating makes this LED worklight the ideal choice for a wide variety of applications. Additional features include 12-24 VDC operation, shock-resistant mounting, IP67 waterproof breather.



| PART NO. | HOUSING COLOR | TYPE  | <b>RAW LUMENS</b> | VDC   | <b>AMPS</b> |
|----------|---------------|-------|-------------------|-------|-------------|
| EW2601-B |               | Flood | 1850              | 12-24 | 2.0         |
| EW2601-W |               | Flood | 1850              | 12-24 | 2.0         |

## **Features and Benefits**

- Great worklamp for side panels, rear bay doors, exterior workstations and tow beds
- Aluminum heatsink housing
- 40° down angle can be mounted in a variety of locations
- Polycarbonate lens

## **Beam Pattern**











## **Component View**