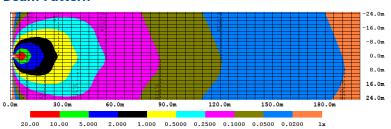

low amp draw. High-intensity light output and CE rating makes this LED worklight the ideal choice for a wide variety of applications. Additional features include 12-24 VDC operation, shock-resistant mounting, IP67 waterproof breather.



| PART NO. | HOUSING COLOR | TYPE  | <b>RAW LUMENS</b> | VDC   | <b>AMPS</b> |
|----------|---------------|-------|-------------------|-------|-------------|
| EW2601-B |               | Flood | 1850              | 12-24 | 2.0         |
| EW2601-W |               | Flood | 1850              | 12-24 | 2.0         |

## **Features and Benefits**

- Great worklamp for side panels, rear bay doors, exterior workstations and tow beds
- Aluminum heatsink housing
- 40° down angle can be mounted in a variety of locations
- Polycarbonate lens

## **Beam Pattern**











## **Component View**