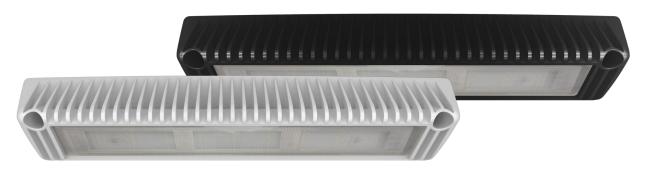

## **WORKLIGHTS EW2601 SERIES**

40° Down Angle

The EW2601 Series 40° down angled worklight offers the latest technology and the very brightest white light for your application. This LED model offers over 80,000 hours of maintenance-free life expectancy coupled with low amp draw. High-intensity light output and CE rating makes this LED worklight the ideal choice for a wide variety of applications. Additional features include 12-24 VDC operation, shock-resistant mounting, IP67 waterproof breather.

## **Features and Benefits**

- Great worklamp for side panels, rear bay doors, exterior workstations and tow beds
- Aluminum heatsink housing
- 40° down angle can be mounted in a variety of locations
- Polycarbonate lens