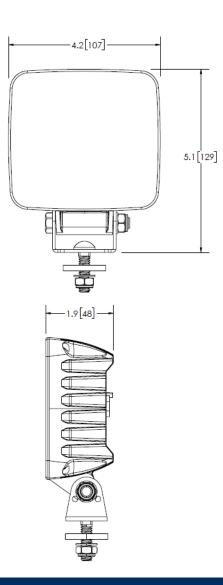

## EW2520 LED Worklight

The EW2520 worklight offers the latest technology and the very brightest white light for your application. EMC complaint with extremely bright light in a compact design make this worklight perfect for a variety of applications. This LED model offers over 80,000 hours of maintenance-free life expectancy coupled with low amp draw and a built-in vent to prevent fogging.

## **Design Features**

- 12-24 VDC
- Includes Deutsch DT04-2P 2 position built-in connector receptacle housing on light.
  Mates with Deutsch DT06-2S 2 position plug (provided in the box with light)
- Built-in vent
- · Heavy-duty mount
- Aluminum housing
- Multi-surface TIR polycarbonate lens
- Temperature range: -40°F to 149°F (-40°C to 65°C)