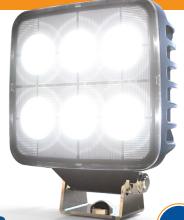

## EW2520 LED Worklight

The EW2520 worklight offers the latest technology and the very brightest white light for your application. EMC complaint with extremely bright light in a compact design make this worklight perfect for a variety of applications. This LED model offers over 80,000 hours of maintenance-free life expectancy coupled with low amp draw and a built-in vent to prevent fogging.

## **Models**

| PART NO. | TYPE  | RAW LUMENS | AMPS |
|----------|-------|------------|------|
| EW2520   | Flood | 3,125      | 2.1  |

## **Design Features**

- 12-24 VDC
- Includes Deutsch DT04-2P 2 position built-in connector receptacle housing on light.
  Mates with Deutsch DT06-2S 2 position plug (provided in the box with light)
- Built-in vent
- · Heavy-duty mount
- Aluminum housing
- Multi-surface TIR polycarbonate lens
- Temperature range: -40°F to 149°F (-40°C to 65°C)