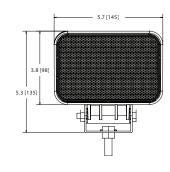

# **EW2501**Rectangular LED

The EW2501 worklamp offers the latest technology and the very brightest white light for your application. This LED model offers over 80,000 hours of maintenance free life expectancy coupled with extremely low amp draw. High intensity 2450 lumen light output and IP67 intrusion protection makes this LED worklamp the ideal choice for a wide variety of applications. Features 12-24 VDC operation, aluminum housing and a 2 year warranty.

#### **Features and Benefits**

- Five 10-watt LEDs
- · Aluminum heatsink housing
- Stainless steel mounting bracket
- · Polycarbonate lens
- IP67, CE
- Warranty: 2 years