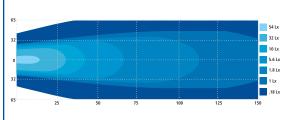

hnology and the very brightest white light for your application. This LED model offers over 80,000 hours of maintenance free life expectancy coupled with extremely low amp draw. High intensity 2450 lumen light output and IP67 intrusion protection makes this LED worklamp the ideal choice for a wide variety of applications. Features 12-24 VDC operation, aluminum housing and a 2 year warranty.

#### **Models**

| PART NO. | VOLTAGE | AMPS | KAW<br>LUMENS | LUMENS | TYPE  |
|----------|---------|------|---------------|--------|-------|
| EW2501   | 12-24   | 3.0  | 2900          | 2450   | Flood |

#### **Features and Benefits**

- Five 10-watt LEDs
- · Aluminum heatsink housing
- Stainless steel mounting bracket
- · Polycarbonate lens
- IP67, CE
- Warranty: 2 years





### **Beam Pattern**