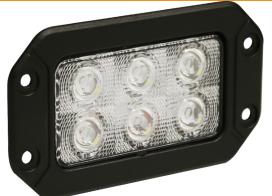

## **EW2409**Rectangular LED

The EW2409 Series worklamp offers the latest technology and the very brightest white light for your application. This LED model offers over 80,000 hours of maintenance free life expectancy coupled with extremely low amp draw. High intensity 850 lumen light output and IP67 intrusion protection makes this LED worklamp the ideal choice for a wide variety of applications. Features 12-24 VDC operation, flood beam, aluminum heatsink housing, polycarbonate lens.

## **Features and Benefits**

- Six 3-watt LEDs
- 30° angle grommet mount included
- Flush or grommet mount
- · Aluminum heatsink housing
- Polycarbonate lens