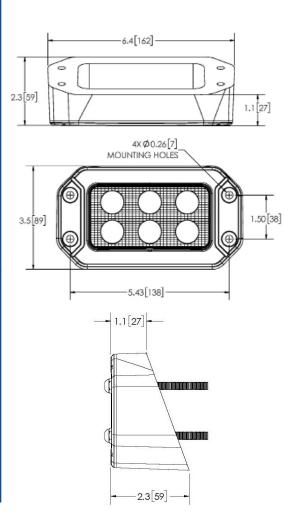

## **EW2409**Rectangular LED

The EW2409 Series worklamp offers the latest technology and the very brightest white light for your application. This LED model offers over 80,000 hours of maintenance free life expectancy coupled with extremely low amp draw. High intensity 850 lumen light output and IP67 intrusion protection makes this LED worklamp the ideal choice for a wide variety of applications. Features 12-24 VDC operation, flood beam, aluminum heatsink housing, polycarbonate lens.

## **Features and Benefits**

- Six 3-watt LEDs
- 30° angle grommet mount included
- Flush or grommet mount
- · Aluminum heatsink housing
- Polycarbonate lens