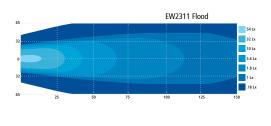

is heavy-duty worklamp features high-intensity 3600 lumen light output making it an ideal choice for a wide variety of arduous applications. Features 12-24 VDC operation, a choice of flood or spot beams, aluminum housing, and a 3-year warranty.

#### **Models**

| PART NO. | VOLTAGE | AMPS | RAW<br>LUMENS | EFFECTIVE<br>LUMENS | TYPE  |
|----------|---------|------|---------------|---------------------|-------|
| EW2311   | 12-24   | 5.3  | 4950          | 3600                | Flood |
| EW2310   | 12-24   | 5.3  | 5100          | 3600                | Spot  |

### **Features and Benefits**

- Nine 10-watt LEDs
- · High-intensity beam
- Aluminum heatsink housing
- Heavy-duty stainless steel articulating bracket
- · Polycarbonate lens
- IP69K
- Warranty: 3 years





#### **Beam Pattern**