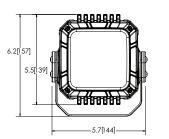

#### **Models**

| PART NO. | VOLTAGE | AMPS | RAW<br>LUMENS | EFFECTIVE<br>LUMENS | TYPE  |
|----------|---------|------|---------------|---------------------|-------|
| EW2311   | 12-24   | 5.3  | 4950          | 3600                | Flood |
| EW2310   | 12-24   | 5.3  | 5100          | 3600                | Spot  |

### **Features and Benefits**

- Nine 10-watt LEDs
- · High-intensity beam
- Aluminum heatsink housing
- Heavy-duty stainless steel articulating bracket
- · Polycarbonate lens
- IP69K
- Warranty: 3 years