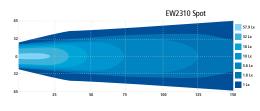

heavy-duty worklamp features high-intensity 3600 lumen light output making it an ideal choice for a wide variety of arduous applications. Features 12-24 VDC operation, a choice of flood or spot beams, aluminum housing, and a 3-year warranty.

#### **Models**

| PART NO. | VOLTAGE | AMPS | RAW<br>LUMENS | EFFECTIVE<br>LUMENS | TYPE  |
|----------|---------|------|---------------|---------------------|-------|
| EW2311   | 12-24   | 5.3  | 4950          | 3600                | Flood |
| EW2310   | 12-24   | 5.3  | 5100          | 3600                | Spot  |

### **Features and Benefits**

- Nine 10-watt LEDs
- · High-intensity beam
- Aluminum heatsink housing
- Heavy-duty stainless steel articulating bracket
- · Polycarbonate lens
- IP69K
- Warranty: 3 years





#### **Beam Pattern**