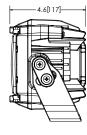

#### **Models**

| PART NO. | VOLTAGE | AMPS | RAW<br>LUMENS | EFFECTIVE<br>LUMENS | TYPE  |
|----------|---------|------|---------------|---------------------|-------|
| EW2311   | 12-24   | 5.3  | 4950          | 3600                | Flood |
| EW2310   | 12-24   | 5.3  | 5100          | 3600                | Spot  |

### **Features and Benefits**

- Nine 10-watt LEDs
- · High-intensity beam
- Aluminum heatsink housing
- Heavy-duty stainless steel articulating bracket
- · Polycarbonate lens
- IP69K
- Warranty: 3 years