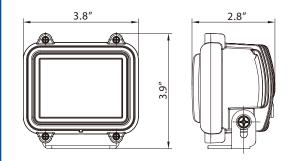

## **Square LED**

These compact worklamps offer the latest technology and very brightest white light for your application. Available in spot and flood beam patterns these unobtrusive worklamps provide extremely high light intensity despite their small size. These LED models offer over 80,000 hours of maintenance free life expectancy coupled with extremely low amp draw.