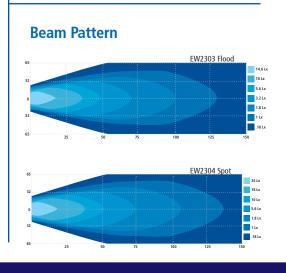

## **Square LED**

These compact worklamps offer the latest technology and very brightest white light for your application. Available in spot and flood beam patterns these unobtrusive worklamps provide extremely high light intensity despite their small size. These LED models offer over 80,000 hours of maintenance free life expectancy coupled with extremely low amp draw.

## **Models**

| PART NO. | VOLTAGE | AMPS | RAW<br>LUMENS | EFFECTIVE<br>LUMENS | TYPE  |
|----------|---------|------|---------------|---------------------|-------|
| EW2303   | 12-24   | 1.2  | 1250          | 1150                | Flood |
| EW2304   | 12-24   | 1.2  | 1250          | 1150                | spot  |