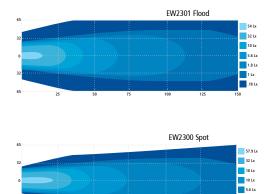

tion. This LED model offers over 80,000 hours of maintenance free life expectancy coupled with extremely low amp draw. High intensity 2700 lumen light output and CE rating makes this LED worklamp the ideal choice for a wide variety of applications. Features 12-24 VDC operation, a choice of flood or spot beams, aluminum housing and a 3 year warranty.

### **Models**

| PART NO. | VOLTAGE | AMPS | RAW<br>LUMENS | LUMENS | TYPE  |
|----------|---------|------|---------------|--------|-------|
| EW2301   | 12-24   | 2.7  | 3000          | 2600   | Flood |
| EW2300   | 12-24   | 2.7  | 3100          | 2700   | Spot  |

#### **Features and Benefits**

- Six 10-watt LEDs
- Aluminum heatsink housing
- · Zinc mounting bracket
- Toughened glass lens
- CE
- Warranty: 3 years



### **Beam Pattern**



1.8 Lx