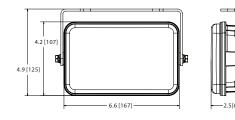

e light for your application. This LED model offers over 80,000 hours of maintenance free life expectancy coupled with extremely low amp draw. High intensity 2700 lumen light output and CE rating makes this LED worklamp the ideal choice for a wide variety of applications. Features 12-24 VDC operation, a choice of flood or spot beams, aluminum housing and a 3 year warranty.

### **Models**

| PART NO. | VOLTAGE | AMPS | RAW<br>LUMENS | LUMENS | TYPE  |
|----------|---------|------|---------------|--------|-------|
| EW2301   | 12-24   | 2.7  | 3000          | 2600   | Flood |
| EW2300   | 12-24   | 2.7  | 3100          | 2700   | Spot  |

#### **Features and Benefits**

- Six 10-watt LEDs
- Aluminum heatsink housing
- · Zinc mounting bracket
- Toughened glass lens
- CE
- Warranty: 3 years



### **Beam Pattern**



1.8 Lx