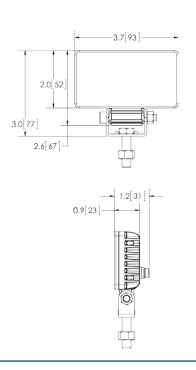

# **EW2019**Rectangular LED

The EW2019 Series worklamp offers the latest technology in an extremely slim and compact package. This LED model offers over 80,000 hours of maintenance free life expectancy coupled with extremely low amp draw. 600 lumen light output and IP67 rated intrusion protection make this LED worklamp the ideal choice for a wide variety of applications. Features 12-24 VDC operation, flood beam, aluminum heatsink housing, polycarbonate lens and a 3 year warranty.

#### **Features and Benefits**

- 33 1-watt LEDs
- 12-24 VDC
- Aluminum heatsink housing
- · Polycarbonate lens
- Steel mounting bracket
- CE, IP67, RoHS
- Warranty: 3 years