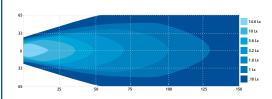

of applications. Features 12-24 VDC operation, flood beam, aluminum heatsink housing, polycarbonate lens and a 3 year warranty.

## **Models**

| PART NO. | VOLTAGE           | AMPS | RAW<br>LUMENS | EFFECTIVE<br>LUMENS | TYPE  |
|----------|-------------------|------|---------------|---------------------|-------|
| EW2019   | 12-24             | 0.4  | 600           | 550                 | Flood |
| EW2019-P | Packaged in pairs |      |               |                     |       |

#### **Features and Benefits**

- 33 1-watt LEDs
- 12-24 VDC
- Aluminum heatsink housing
- · Polycarbonate lens
- Steel mounting bracket
- CE, IP67, RoHS
- Warranty: 3 years

#### **Counter Pack**

- Order part # EW2019-CP
- Six-pack countertop display (includes 6 pairs of product)





### **Beam Pattern**