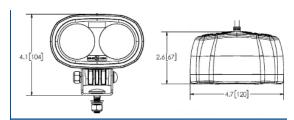

## **EW2002** Oval LED Pedestrian Spotlight

ECCO's EW2002 LED Pedestrian Spotlight is designed specifically for material handling applications to provide a visual warning for pedestrians in the vicinity of mobile equipment. This light is intended to supplement a 360° warning light by projecting a blue warning dot onto the ground in front or rear side of the vehicle. This additional safety feature is especially useful where blind corners are present (i.e. warehouse racking) and is likely to be seen by pedestrians who are not looking up or paying close attention to their surroundings. Featuring 12-80 VDC operation, an aluminum housing, and polycarbonate lens, the EW2002B is extremely resistant to impact and vibration damage.

## Models

**MEDIUM DUT** 

| PART NO. | ILLUMINATION | VOLTAGE | AMPS |
|----------|--------------|---------|------|
| EW2002B  | Blue         | 12-80   | 0.6  |