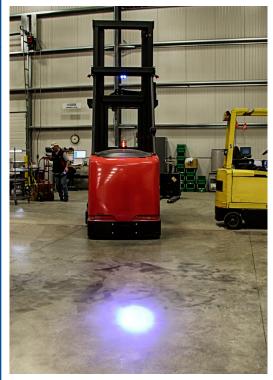

## **EW2002** Oval LED Pedestrian Spotlight

ECCO's EW2002 LED Pedestrian Spotlight is designed specifically for material handling applications to provide a visual warning for pedestrians in the vicinity of mobile equipment. This light is intended to supplement a 360° warning light by projecting a blue warning dot onto the ground in front or rear side of the vehicle. This additional safety feature is especially useful where blind corners are present (i.e. warehouse racking) and is likely to be seen by pedestrians who are not looking up or paying close attention to their surroundings. Featuring 12-80 VDC operation, an aluminum housing, and polycarbonate lens, the EW2002B is extremely resistant to impact and vibration damage.