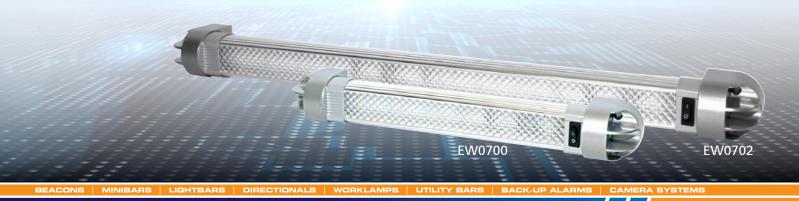

# EW0700 Series

Available in two length options these heavy-duty LED cargo/work area lights feature pivoting mounting feet that allow the angle of light output to be adjusted. Each unit has an integrated on/off switch, aluminum housing and operates on both 12 and 24V systems.

## Models

|          |        |         |      | RAW    | EFFECTIVE |      |
|----------|--------|---------|------|--------|-----------|------|
| PART NO. | LENGTH | VOLTAGE | AMPS | LUMENS | LUMENS    | LEDS |
| EW0700   | 13″    | 12-24   | 0.5  | 400    | 350       | 6    |
| EW0701   | 22″    | 12-24   | 0.9  | 1250   | 1200      | 12   |

## **Features and Benefits**

- Heavy-duty switched cargo / work area light
- Pivot-mounting foot provides adjustable lighting angles
- Surface mount (hardware included)
- Aluminum housing
- Approvals: CE, RoHS
- Warranty: 3 Years