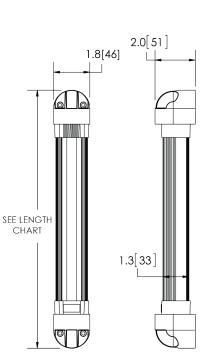

# EW0700 Series

Available in two length options these heavy-duty LED cargo/work area lights feature pivoting mounting feet that allow the angle of light output to be adjusted. Each unit has an integrated on/off switch, aluminum housing and operates on both 12 and 24V systems.

## Models

|          |        |         |      | RAW    | EFFECTIVE |      |
|----------|--------|---------|------|--------|-----------|------|
| PART NO. | LENGTH | VOLTAGE | AMPS | LUMENS | LUMENS    | LEDS |
| EW0700   | 13″    | 12-24   | 0.5  | 400    | 350       | 6    |
| EW0701   | 22″    | 12-24   | 0.9  | 1250   | 1200      | 12   |