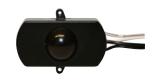

## Accessories

 EZ0120 PIR Motion Sensor - 100° cone, adjustable sensitivity (automatically activates light when human movement is detected)