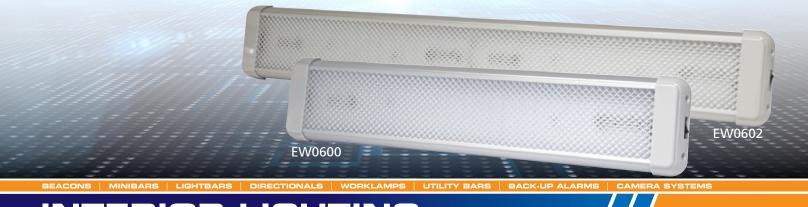

## EW0600 Series

These high-output LED interior lights are ideal for illuminating large spaces such as van cargo areas with up to 4800 lumens of light intensity. Each model is switched, operates on 12 or 24V systems and surface mounts with concealed fasteners.

| Models   |        |         |      | RAW    | EFFECTIVE |      |
|----------|--------|---------|------|--------|-----------|------|
| PART NO. | LENGTH | VOLTAGE | AMPS | LUMENS | LUMENS    | LEDS |
| EW0600   | 18″    | 12-24   | 1.7  | 2000   | 1900      | 96   |
|          |        |         |      |        |           |      |
| EW0601   | 25″    | 12-24   | 2.7  | 3700   | 3600      | 144  |
| EW0602   | 33″    | 12-24   | 3.6  | 4900   | 4800      | 192  |