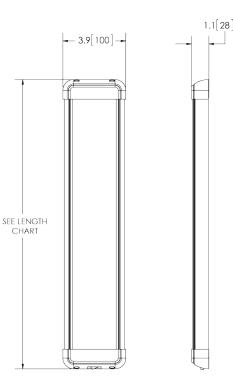

| Models   |        |         |      | RAW    | EFFECTIVE |      |
|----------|--------|---------|------|--------|-----------|------|
| PART NO. | LENGTH | VOLTAGE | AMPS | LUMENS | LUMENS    | LEDS |
| EW0600   | 18″    | 12-24   | 1.7  | 2000   | 1900      | 96   |
|          |        |         |      |        |           |      |
| EW0601   | 25″    | 12-24   | 2.7  | 3700   | 3600      | 144  |
| EW0602   | 33″    | 12-24   | 3.6  | 4900   | 4800      | 192  |

## **Features and Benefits**

- High-output switched light ideal for large spaces
- Surface mount with concealed fasteners (hardware included)
- Aluminum housing
- Approvals: CE, RoHS
- Warranty: 3 Years