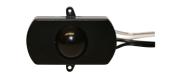

## Accessories

 EZ0120 PIR Motion Sensor - 100° cone, adjustable sensitivity (automatically activates light when human movement is detected)