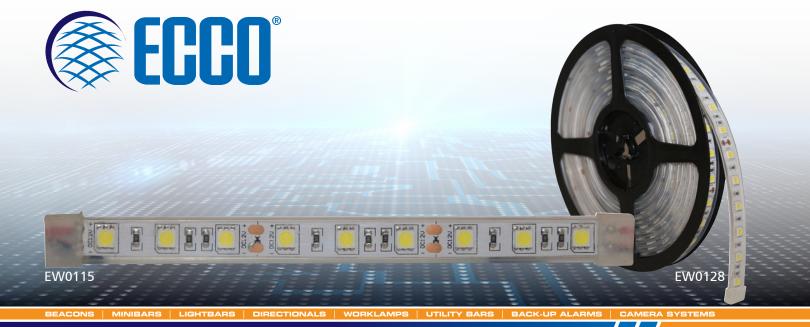

### **LED Strip Lighting**

Ideal for illuminating toolboxes, racking and small interior compartments, these convenient self-adhesive LED strips are available in various pre-configured lengths as well as 16'/5m rolls. Featuring 1—watt LEDs, each strip can be spliced every 3 LEDs and pre-configured lengths are supplied with wire leads at each end allowing multiple unit to be easily daisy-chained together.

| Models   |          |         |      | RAW    | EFFECTIVE |      |
|----------|----------|---------|------|--------|-----------|------|
| PART NO. | LENGTH   | VOLTAGE | AMPS | LUMENS | LUMENS    | LEDS |
| EW0115   | 6"       | 12      | 0.2  | 200    | 200       | 9    |
| EW0125   | 8"       | 24      | 0.1  | 200    | 200       | 9    |
| EW0116   | 12"      | 12      | 0.4  | 350    | 350       | 18   |
| EW0126   | 12"      | 24      | 0.2  | 350    | 350       | 18   |
| EW0117   | 24"      | 12      | 0.7  | 700    | 700       | 36   |
| EW0127   | 24"      | 24      | 0.4  | 700    | 700       | 36   |
| EW0118   | 16' ROLL | 12      | 3.6  |        |           |      |
| EW0128   | 16' ROLL | 24      | 2.6  |        |           |      |

### **Features and Benefits**

- Three 1-watt LEDs per 1.5"/ 38mm
- Self-adhesive utilizing 3M high-bond tape
- Wire leads at both ends to allow multiple units to be connected (excludes EW0118/EW0128)
- Spliceable every 3 LEDs
- Available in 16'/5m rolls (EW0118/EW0128)
- Approvals: CE, RoHS, (IP65: EW0115-EW0127)
- Warranty: 3 Years