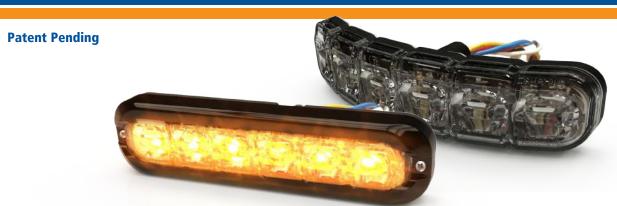

## **ED3794 UltraFlex**<sup>™</sup> Dual-Color Flexible LED Light

ECCO's UltraFlex is a versatile directional warning light that can be mounted on flat or curved surfaces up to 120° with self-adhesive, very high bond tape. Its 12 dualcolor LEDs provide exceptional output with combinations of amber, white, blue and red colors available. The light heads are protected in a clear, silicone housing that can flex while resisting yellowing and warping. A two-bolt bezel is also included for easy installation on flat surfaces.

## **Design Features**

- 12-24 VDC
- 69 flash patterns including steady burn
- Flexible housing adapts to curved surfaces up to 120° (product cannot be bent in forward position)
- · Silicone lens with Dow Corning material, prevents yellowing or aging
- Included bezel for two-bolt mount on flat surfaces or VHB tape mount
- Sync-capable
- Temperature range: -22°F to 122°F (-30°C to 50°C)