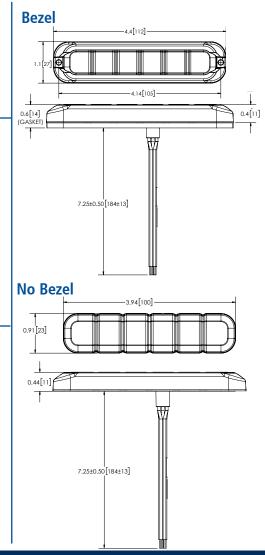

## **Design Features**

- 12-24 VDC
- 69 flash patterns including steady burn
- Flexible housing adapts to curved surfaces up to 120° (product cannot be bent in forward position)
- · Silicone lens with Dow Corning material, prevents yellowing or aging
- Included bezel for two-bolt mount on flat surfaces or VHB tape mount
- Sync-capable
- Temperature range: -22°F to 122°F (-30°C to 50°C)