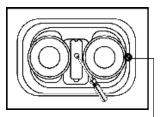

## **Features and Benefits**

- High-strength neodymium magnet
- Flashing and steady burn modes

POWER BUTTON Press once for single flash Press twice for steady flash Press three times to turn off

- Powered by 4 AA batteries
- Temperature Range: -22°F to +122°F (-30°C to +50°C)