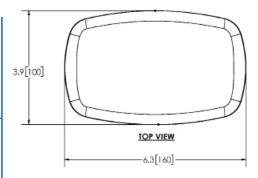

## MagSafe<sup>TM</sup> Magnetic LED Warning Light

The MagSafe<sup>™</sup> LED directional light offers long life, low-maintenance operation with no moving parts or flashtubes to break or replace. This premium LED head features an amber or red polycarbonate lens with 18 LEDs. This unique light can be mounted in a variety of places and is powered by 4 AA batteries. Warning capability can be customized by selecting from flash patterns or steady burn modes. The MagSafe<sup>™</sup> LED is covered by a 1 year warranty.