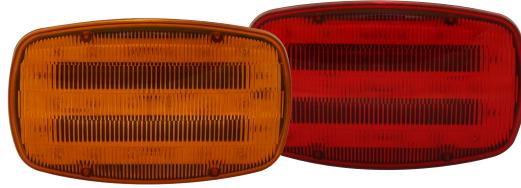

## MagSafe<sup>TM</sup> Magnetic LED Warning Light

The MagSafe<sup>™</sup> LED directional light offers long life, low-maintenance operation with no moving parts or flashtubes to break or replace. This premium LED head features an amber or red polycarbonate lens with 18 LEDs. This unique light can be mounted in a variety of places and is powered by 4 AA batteries. Warning capability can be customized by selecting from flash patterns or steady burn modes. The MagSafe<sup>™</sup> LED is covered by a 1 year warranty.

| Models     |            |         |          |                 |        |
|------------|------------|---------|----------|-----------------|--------|
| PART NO.   | LENS COLOR | VOLTAGE | AMPS     | UNIT            | MOUNT  |
| ED0016A    | Amber      | 6       | 0.3      | Single          | Magnet |
| ED0016A-CP | Amber      | 6 (x6)  | 0.3 (x6) | (6) Counterpack | Magnet |
| ED0016R    | Red        | 6       | 0.3      | Single          | Magnet |
| ED0016R-CP | Red        | 6 (x6)  | 0.3 (x6) | (6) Counterpack | Magnet |