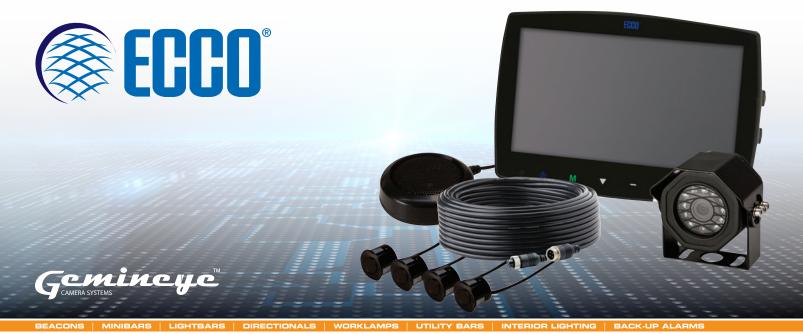

# EC7004-SK 7.0" LCD Color Reversing Sensor System

ECCO camera / sensor systems take driver warning to the next level, integrating an ultrasonic obstacle detection system that adds passive protection in addition to warning lights, back-up alarms and standard camera systems. While standard systems only alert danger if the driver is using the monitor, an integrated sensor system will alert the driver audibly and visually before a collision is imminent, immediately directing attention to the camera system monitor and danger zone at the rear of the vehicle.

## **FEATURES & BENEFITS**

- Widescreen monitor
- Integrated ultrasonic proximity sensors
- CMOS 11 LED infrared camera
- Three camera expandable
- One year warranty

#### COMPONENTS

EC7003-M EC2014-C ECTC20-4 EC1004-SK (4 sensors/speaker)

#### **EXPANSION OPTIONS**

- Any current ECCO camera
  - ECTC5-4 (5m/16'), ECTC10-4 (10m/32'), ECTC20-4 (20m/65')