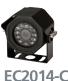

ion system that adds passive protection in addition to warning lights, back-up alarms and standard camera systems. While standard systems only alert danger if the driver is using the monitor, an integrated sensor system will alert the driver audibly and visually before a collision is imminent, immediately directing attention to the camera system monitor and danger zone at the rear of the vehicle.

## **FEATURES & BENEFITS**

- Widescreen monitor
- Integrated ultrasonic proximity sensors
- CMOS 11 LED infrared camera
- Three camera expandable
- One year warranty

#### COMPONENTS

EC7003-M EC2014-C ECTC20-4 EC1004-SK (4 sensors/speaker)

#### **EXPANSION OPTIONS**

- Any current ECCO camera
  - ECTC5-4 (5m/16'), ECTC10-4 (10m/32'), ECTC20-4 (20m/65')



### EC7003-M FCC, CE, R10, C-Tick,





| approvals                | IP69K, FCC, CE, R10,<br>C-Tick, RoHS |
|--------------------------|--------------------------------------|
| color                    | Yes                                  |
| power consumption (W)    | 3                                    |
| microphone               | Yes                                  |
| day / night light sensor | Yes                                  |
| dimensions               | 2.87" x 2.99" x 2.60"                |
| weight                   | 0.74 lbs                             |
| temperature (F°)         | -22 to +158                          |
| lens angle               | 120°                                 |
| lens size                | 1/3″                                 |
| infrared LEDs            | 11