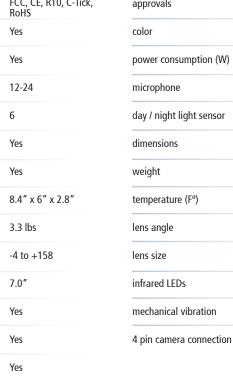

### EC7003-M FCC, CE, R10, C-Tick,

| approvals                | IP69K, FCC, CE, R10,<br>C-Tick, RoHS |
|--------------------------|--------------------------------------|
| color                    | Yes                                  |
| power consumption (W)    | 3                                    |
| microphone               | Yes                                  |
| day / night light sensor | Yes                                  |
| dimensions               | 2.87" x 2.99" x 2.60"                |
| weight                   | 0.74 lbs                             |
| temperature (F°)         | -22 to +158                          |
| lens angle               | 120°                                 |
| lens size                | 1/3″                                 |
| infrared LEDs            | 11                                   |
| mechanical vibration     | 10G                                  |
| A nin camera connection  | Voc                                  |

**ECTC20-4** 20m/65' (4 pin) EC1004-SK Reversing sensor system

\*Requires ECADPT-4 adapter

4 pin camera connection

3

Yes