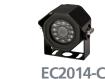

#### COMPONENTS

EC7003-M

- EC2014-C
- ECTC20-4

approvals

| approvals                | IP69K, FCC, CE, R10,<br>C-Tick, RoHS |
|--------------------------|--------------------------------------|
| color                    | Yes                                  |
| power consumption (W)    | 3                                    |
| microphone               | Yes                                  |
| day / night light sensor | Yes                                  |
| dimensions               | 2.87" x 2.99" x 2.60"                |
| weight                   | 0.74 lbs                             |
| temperature              | -22 to +158                          |
| lens angle               | 120°                                 |
| lens size                | 1/3″                                 |
| infrared LEDs            | 11                                   |
| mechanical vibration     | 10G                                  |
| 4 pin camera connection  | Yes<br>(threaded connection)         |