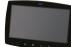

# EC7003-K 7.0" LCD Color System

The 7.0" LCD high-resolution touchscreen color monitor included with this system provides the optimal viewing area for mobile CCTV applications. Excellent picture quality is assured even in low-light conditions using ECCO's CMOS color infrared camera. The flat, widescreen monitor allows unobtrusive mounting with a large, easily viewable screen area. Expandable up to 3 cameras.

## EC7003-M FCC, CE, R10, C-Tick,

| approvais                | RoHS             |
|--------------------------|------------------|
| internal controller      | Yes              |
| color                    | Yes              |
| voltage                  | 12-24            |
| power consumption (W)    | 6                |
| audio                    | Yes              |
| day / night light sensor | Yes              |
| dimensions               | 8.4" x 6" x 2.8" |
| weight                   | 3.3 lbs          |
| temperature              | -4 to +158       |
| screen size              | 7.0"             |
| mirror image             | Yes              |
| remote control           | Yes              |
| sunshade                 | Yes              |
| max cameras              | 3                |
| 4 pin camera connection  | Yes              |