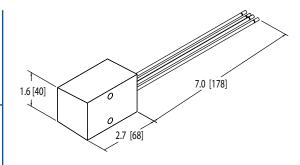

## **Models**

| PART NO. | VOLTAGE | AMPS | SPEEDOMETER TYPE |
|----------|---------|------|------------------|
| DS-1500  | 12      | 5.0  | Electronic       |

## **Features and Benefits**

- Activates back-up alarm every time vehicle moves backward in any gear...ignition on or off
- Installs on drive-shaft, magnetic sensor detects backward movement and sounds alarm
- For use with electronic speedometer vehicles
- Maximum 5.0 Amps
- Non-contact switch for longer life
- Meets California refuse truck alarm device requirements
- Warranty: 1 year