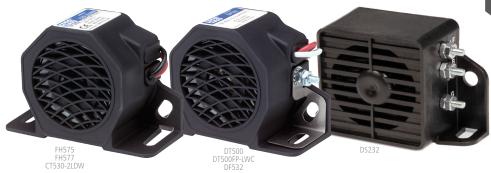

## BACK-UP ALARMS WARNING ALARMS

FH575 only DT500P-LWC FH577 only Only

**Surface Mount** 

ECCO's range of warning alarms offer a wide variety of warning sounds, including, constant tone, forward horn, dual tone and dual function.

| Models      |         |       |      |               |
|-------------|---------|-------|------|---------------|
| PART NO.    | VOLTAGE | dB(A) | AMPS | TYPE          |
| CT530-2LDW  | 12-24   | 102   | 0.5  | Constant Tone |
|             |         |       |      |               |
| FH575       | 12      | 107   | 0.5  | Forward Horn  |
| FH577       | 24-48   | 107   | 1.2  | Forward Horn  |
|             |         |       |      |               |
| DT500       | 12-24   | 97    | 0.5  | Dual Tone     |
| DT500FP-LWC | 12-24   | 102   | 0.9  | Dual Tone     |
|             |         |       |      |               |
| DF532       | 12-24   | 102   | 0.3  | Dual Function |
|             |         |       |      |               |
| DS232       | 12      | 97    | 0.2  | Dual Sound    |