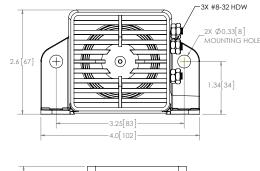

|      |               |
| FH575       | 12      | 107   | 0.5  | Forward Horn  |
| FH577       | 24-48   | 107   | 1.2  | Forward Horn  |
|             |         |       |      |               |
| DT500       | 12-24   | 97    | 0.5  | Dual Tone     |
| DT500FP-LWC | 12-24   | 102   | 0.9  | Dual Tone     |
|             |         |       |      |               |
| DF532       | 12-24   | 102   | 0.3  | Dual Function |
|             |         |       |      |               |
| DS232       | 12      | 97    | 0.2  | Dual Sound    |

## **Design Features**

- Sealed in epoxy for protection against dust, moisture and vibration
- Offers a wide variety of warning sounds
- Temperature range: -40°F to +185°F (-40°C to +85°C)

## CT530-2LDW/FH575/FH577/DT500/DT500FP-LWC/DF532



**DS232**