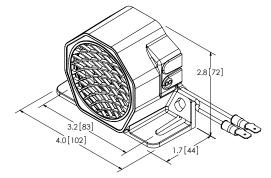

|         |       |      |               |
| FH575       | 12      | 107   | 0.5  | Forward Horn  |
| FH577       | 24-48   | 107   | 1.2  | Forward Horn  |
|             |         |       |      |               |
| DT500       | 12-24   | 97    | 0.5  | Dual Tone     |
| DT500FP-LWC | 12-24   | 102   | 0.9  | Dual Tone     |
|             |         |       |      |               |
| DF532       | 12-24   | 102   | 0.3  | Dual Function |
|             |         |       |      |               |
| DS232       | 12      | 97    | 0.2  | Dual Sound    |

## **Design Features**

- Sealed in epoxy for protection against dust, moisture and vibration
- Offers a wide variety of warning sounds
- Temperature range: -40°F to +185°F (-40°C to +85°C)

## CT530-2LDW/FH575/FH577/DT500/DT500FP-LWC/DF532



**DS232**