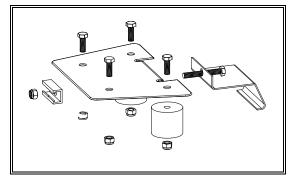

## A5002RMK - GUTTERLESS MOUNTING (Refer to Figure 1) A5003RMK - GUTTER MOUNTING (Refer to Figure 2)

- 1. Select an area on the roof of least curvature, noting the positions of air horns, etc.
- 2. Using a pad to protect the roof of the vehicle, place the <u>light bar</u> on the vehicle to determine the correct mounting location.
- 3. Place the brackets on top of the vehicle, and attempt to find where the bar is level.
- 4. When leveled, lift each end of the light bar and insert the 5/16 -18x2 ½ hex bolt from the back side. Install the gutter hooks, lock washers, trim nuts, and tighten. DO NOT OVERTIGHTEN. It is not necessary to dimple the roof in order to secure the bracket.

Figure 1 Figure 2