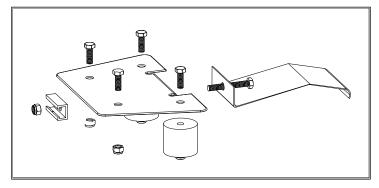

## A5002RMK - GUTTERLESS MOUNTING (Refer to Figure 1) A5003RMK - GUTTER MOUNTING (Refer to Figure 2)

- 1. Select an area on the roof of least curvature, noting the positions of air horns, etc.
- 2. Using a pad to protect the roof of the vehicle, place the <u>light bar</u> on the vehicle to determine the correct mounting location.
- 3. Place the brackets on top of the vehicle, and attempt to find where the bar is level.
- 4. When leveled, lift each end of the light bar and insert the 5/16 -18x2 ½ hex bolt from the back side. Install the gutter hooks, lock washers, trim nuts, and tighten. DO NOT OVERTIGHTEN. It is not necessary to dimple the roof in order to secure the bracket.

Figure 1 Figure 2