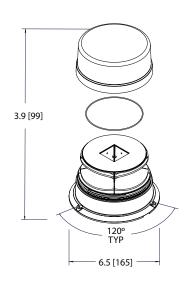

#### **Models**

| PART NO.  | VOLTAGE | AMPS | LENS/ILLUMINATION | MOUNT                 |
|-----------|---------|------|-------------------|-----------------------|
| 7160X     | 12-24   | 2.0  | Specify Color     | 3 Bolt Flange/1" Pipe |
| 7160CX    | 12-24   | 2.0  | Clear/Amber       | 3 Bolt Flange/1" Pipe |
| 7160X-VM  | 12-24   | 2.0  | Specify Color     | Vacuum Magnet         |
| 7160CX-VM | 12-24   | 2.0  | Clear/Amber       | Vacuum Magnet         |