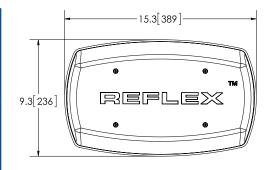

## 5597 SERIES SAE Class I 15" LED

The 5597 Series LED minibar features an innovative design combining Reflective and TIR Optic LED modules to provide superior 360° warning. The TIR Optic modules produce a highly intense, focused and long distance beam to the front and rear of the vehicle while the Reflective modules ensure optimum 360° coverage by producing a dispersed, wide-angle beam to the sides and corners. The 5590 also offers 18 flash patterns and permanent mount models can be synchronized to operate multiple lights alternately or simultaneously.

#### **Models**

| PART NO.   | DOME COLOR | ILLUMINATION | VOLTAGE | AMPS | MOUNT         |
|------------|------------|--------------|---------|------|---------------|
| 5597A      | Amber      | Amber        | 12-24   | 6.0  | Permanent     |
| 5597A-MG   | Amber      | Amber        | 12-24   | 6.0  | Magnet        |
| 5597A-VM   | Amber      | Amber        | 12-24   | 6.0  | Vacuum-Magnet |
| 5597CA     | Clear      | Amber        | 12-24   | 6.0  | Permanent     |
| 5597CA-MG  | Clear      | Amber        | 12-24   | 6.0  | Magnet        |
| 5597CA-VM  | Clear      | Amber        | 12-24   | 6.0  | Vacuum-Magnet |
| 5597CAC    | Clear      | Amber        | 12-24   | 6.0  | Permanent     |
| 5597CAC-MG | Clear      | Amber        | 12-24   | 6.0  | Magnet        |
| 5597CAC-VM | Clear      | Amber        | 12-24   | 6.0  | Vacuum-Magnet |