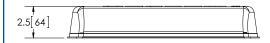

## 5597 SERIES SAE Class I 15" LED

The 5597 Series LED minibar features an innovative design combining Reflective and TIR Optic LED modules to provide superior 360° warning. The TIR Optic modules produce a highly intense, focused and long distance beam to the front and rear of the vehicle while the Reflective modules ensure optimum 360° coverage by producing a dispersed, wide-angle beam to the sides and corners. The 5590 also offers 18 flash patterns and permanent mount models can be synchronized to operate multiple lights alternately or simultaneously.

#### **Models**

| PART NO.   | DOME COLOR | ILLUMINATION | VOLTAGE | AMPS | MOUNT         |
|------------|------------|--------------|---------|------|---------------|
| 5597A      | Amber      | Amber        | 12-24   | 6.0  | Permanent     |
| 5597A-MG   | Amber      | Amber        | 12-24   | 6.0  | Magnet        |
| 5597A-VM   | Amber      | Amber        | 12-24   | 6.0  | Vacuum-Magnet |
| 5597CA     | Clear      | Amber        | 12-24   | 6.0  | Permanent     |
| 5597CA-MG  | Clear      | Amber        | 12-24   | 6.0  | Magnet        |
| 5597CA-VM  | Clear      | Amber        | 12-24   | 6.0  | Vacuum-Magnet |
| 5597CAC    | Clear      | Amber        | 12-24   | 6.0  | Permanent     |
| 5597CAC-MG | Clear      | Amber        | 12-24   | 6.0  | Magnet        |
| 5597CAC-VM | Clear      | Amber        | 12-24   | 6.0  | Vacuum-Magnet |