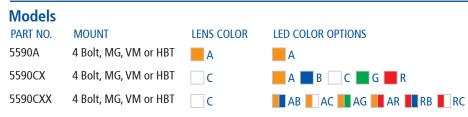

Replace "X" with A = Amber, B = Blue, C = Clear, G = Green, R = Red Add "-MG" mounting extension to end of model for magnet mount Add "-VM" mounting extension to end of model for vacuum-magnet mount Add "-HBT" mounting extension to end of model for high-bond tape mount