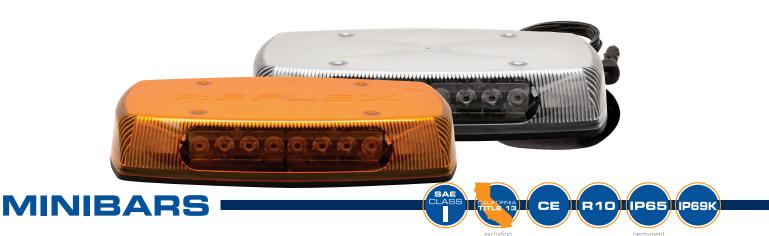

## 5590 Reflex® SAE Class I LED, 15"

The 5590 Series LED minibar features an innovative design combining Reflective and TIR Optic LED modules. The TIR Optic modules produce a highly intense, focused and long distance beam to the front and rear of the vehicle while the Reflective modules ensure optimum 360° coverage by producing a dispersed, wide-angle beam to the sides and corners. 5590 permanent mount models can be synchronized to operate multiple lights alternately or simultaneously.

## **Design Features**

- 12-24 VDC, 6.0 Amps
- Combines Reflective and TIR Optic LED modules to optimize focused front/rear warning and wide-angle side warning
- Choice of 18 flash patterns
- Cigarette plug with on/off and flash pattern selection switch (vacuum-magnet & magnet only)
- Temperature Range: -22°F to +122°F (-30°C to +50°C)