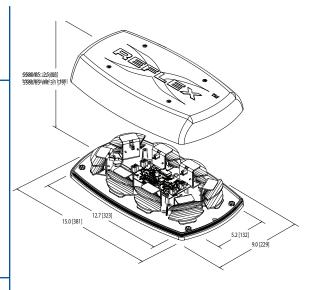

## 5590 Reflex® SAE Class I LED, 15"

The 5590 Series LED minibar features an innovative design combining Reflective and TIR Optic LED modules. The TIR Optic modules produce a highly intense, focused and long distance beam to the front and rear of the vehicle while the Reflective modules ensure optimum 360° coverage by producing a dispersed, wide-angle beam to the sides and corners. 5590 permanent mount models can be synchronized to operate multiple lights alternately or simultaneously.

## **Accessories / Replacements**

- Domes: Amber R5590LA
  - Clear R5590LC
- Mounting Feet: EZ5500BKT