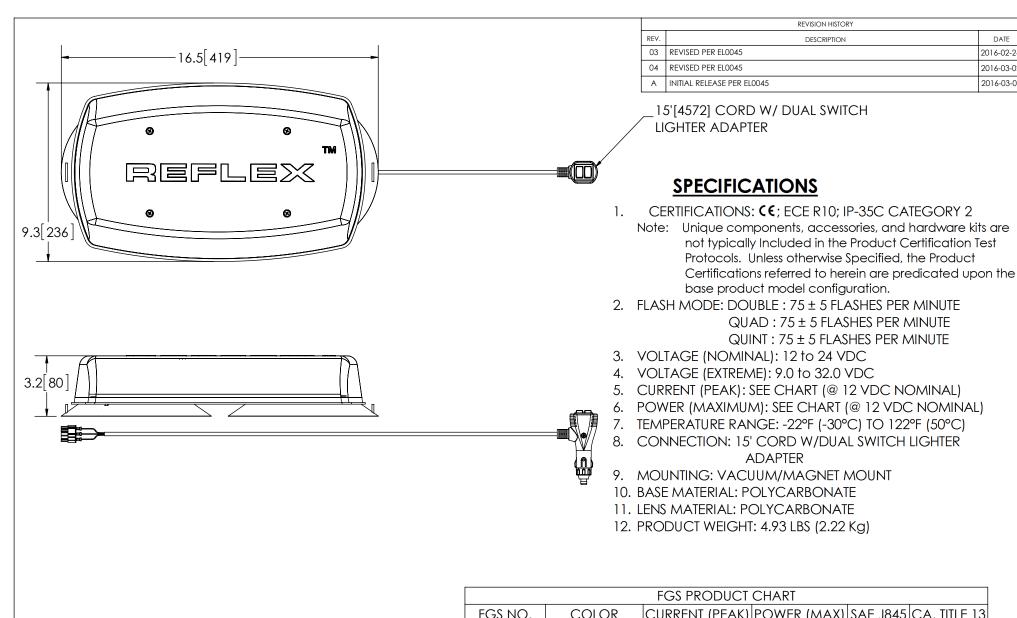

| FGS PRODUCT CHART |             |                |             |          |              |  |  |  |  |  |
|-------------------|-------------|----------------|-------------|----------|--------------|--|--|--|--|--|
| FGS NO.           | COLOR       | CURRENT (PEAK) | POWER (MAX) | SAE J845 | CA. TITLE 13 |  |  |  |  |  |
| 5587CA-VM         | CLEAR/AMBER | 4.6A           | 58.9W       | CLASS 1  | CLASS B      |  |  |  |  |  |

## NOTES: 1. ROHS COMPLIANT

2. DIMENSIONS IN INCHES[MILLIMETERS (FOR REFERENCE)]

|                             | SCALE 1:5                                   |                 |                  | APPROVALS    |            | DATE       |   |
|-----------------------------|---------------------------------------------|-----------------|------------------|--------------|------------|------------|---|
|                             | DO NOT MANUALLY UPDATE. MODEL REFERENCED:01 |                 |                  | DRAWN BY ABD |            | 2016-03-02 | ] |
|                             |                                             |                 |                  | CHECKED      | MDH        | 2016-03-03 | 1 |
|                             |                                             |                 |                  | MECH. ENG.   | JLA        | 2016-03-02 | L |
|                             | MILLIMETERS DECIMALS                        | INCHES DECIMALS | ANGLES<br>± 0.5° | ELEC. ENG.   | TJT        | 2016-03-02 | ] |
| XX. ± 1.0mm<br>XX.X ± 0.5mm | X.X ± 0.1<br>X.XX ± 0.04                    | FRACTIONS       | TEST ENG.        | JRT          | 2016-03-03 | С          |   |
|                             | THI                                         | X.XXX ± 0.02    | ± 1/64           | SALES.       | LAT        | 2016-03-04 | L |

LED MINIBAR,8 HEAD, VAC-MAG, 12-24VDC

2016-02-24

2016-03-02

2016-03-07

CUSTOMER PART NO. PRODUCT SERIES: SEE CHART 5580

DWG. NO. SIZE: 5587CX-VM Date Created: 2016-02-10 Electronically Controlled Use Latest Copy | SHEET 1 OF 1 | Project: EL0045