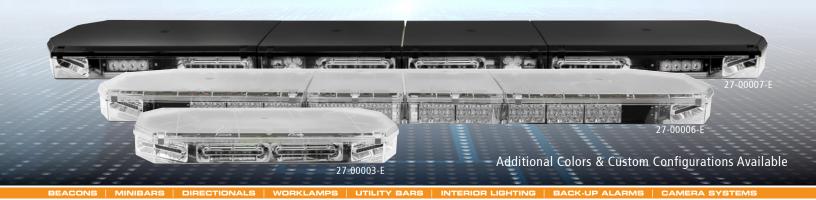

### LIGHTBARS

| 22" / 0.55m                                                                                                                                                                                                                                                                                                                                                                                                                                                                                                                                                                                                                                                                                                                                                                                                                                                                                                                                                                                                                                                                                                                                                                                                                                                                                                                                                                                                                                                                                                                                                                                                                                                                                                                                                                                                                                                                                                                                                                                                                                                                                                                   | #           | V  | Α    | LEDs | WL | AL | STI | Module Safety<br>Director | (E)        |
|-------------------------------------------------------------------------------------------------------------------------------------------------------------------------------------------------------------------------------------------------------------------------------------------------------------------------------------------------------------------------------------------------------------------------------------------------------------------------------------------------------------------------------------------------------------------------------------------------------------------------------------------------------------------------------------------------------------------------------------------------------------------------------------------------------------------------------------------------------------------------------------------------------------------------------------------------------------------------------------------------------------------------------------------------------------------------------------------------------------------------------------------------------------------------------------------------------------------------------------------------------------------------------------------------------------------------------------------------------------------------------------------------------------------------------------------------------------------------------------------------------------------------------------------------------------------------------------------------------------------------------------------------------------------------------------------------------------------------------------------------------------------------------------------------------------------------------------------------------------------------------------------------------------------------------------------------------------------------------------------------------------------------------------------------------------------------------------------------------------------------------|-------------|----|------|------|----|----|-----|---------------------------|------------|
| FRONT                                                                                                                                                                                                                                                                                                                                                                                                                                                                                                                                                                                                                                                                                                                                                                                                                                                                                                                                                                                                                                                                                                                                                                                                                                                                                                                                                                                                                                                                                                                                                                                                                                                                                                                                                                                                                                                                                                                                                                                                                                                                                                                         | 27-00001-E  | 12 | 2.0  | 4    | -  | -  | -   | -                         | 5 years    |
| REFS BACK                                                                                                                                                                                                                                                                                                                                                                                                                                                                                                                                                                                                                                                                                                                                                                                                                                                                                                                                                                                                                                                                                                                                                                                                                                                                                                                                                                                                                                                                                                                                                                                                                                                                                                                                                                                                                                                                                                                                                                                                                                                                                                                     | 27-00002-E  | 12 | 3.0  | 6    | -  | -  | -   | -                         | 5 years    |
| REFB REFB  BACK REFB  REFB                                                                                                                                                                                                                                                                                                                                                                                                                                                                                                                                                                                                                                                                                                                                                                                                                                                                                                                                                                                                                                                                                                                                                                                                                                                                                                                                                                                                                                                                                                                                                                                                                                                                                                                                                                                                                                                                                                                                                                                                                                                                                                    | 27-00003-E  | 12 | 4.0  | 8    |    | -  | -   | -                         | 5 years    |
| 47" / 1.19m                                                                                                                                                                                                                                                                                                                                                                                                                                                                                                                                                                                                                                                                                                                                                                                                                                                                                                                                                                                                                                                                                                                                                                                                                                                                                                                                                                                                                                                                                                                                                                                                                                                                                                                                                                                                                                                                                                                                                                                                                                                                                                                   | #           | ٧  | А    | LEDs | WL | AL | STI | Module Safety<br>Director | (F)        |
| FRONT  REFS REFS REFS REFS  REFS REFS REFS  REFS REFS REFS                                                                                                                                                                                                                                                                                                                                                                                                                                                                                                                                                                                                                                                                                                                                                                                                                                                                                                                                                                                                                                                                                                                                                                                                                                                                                                                                                                                                                                                                                                                                                                                                                                                                                                                                                                                                                                                                                                                                                                                                                                                                    | 27-00004-E  | 12 | 7.0  | 14   | -  | -  | -   | -                         | 5 years    |
| REFE REFE REFE REFE REFE REFE REFE REFE                                                                                                                                                                                                                                                                                                                                                                                                                                                                                                                                                                                                                                                                                                                                                                                                                                                                                                                                                                                                                                                                                                                                                                                                                                                                                                                                                                                                                                                                                                                                                                                                                                                                                                                                                                                                                                                                                                                                                                                                                                                                                       | 27-00005-E  | 12 | 8.0  | 16   | -  | -  | -   | 6                         | 5 years    |
| 52" / 1.32m                                                                                                                                                                                                                                                                                                                                                                                                                                                                                                                                                                                                                                                                                                                                                                                                                                                                                                                                                                                                                                                                                                                                                                                                                                                                                                                                                                                                                                                                                                                                                                                                                                                                                                                                                                                                                                                                                                                                                                                                                                                                                                                   | #           | ٧  | А    | LEDs | WL | AL | STI | Module Safety<br>Director | ( <u>b</u> |
| THOSE DECEMBER OF THE PARTY OF | 27-00006-E  | 12 | 7.0  | 16   | -  | -  | -   | 10                        | 5 years    |
| THE SEE SEE SEE SEE                                                                                                                                                                                                                                                                                                                                                                                                                                                                                                                                                                                                                                                                                                                                                                                                                                                                                                                                                                                                                                                                                                                                                                                                                                                                                                                                                                                                                                                                                                                                                                                                                                                                                                                                                                                                                                                                                                                                                                                                                                                                                                           | 27 -00007-E | 12 | 12.0 | 10   | 2  | -  | 2   | -                         | 5 years    |