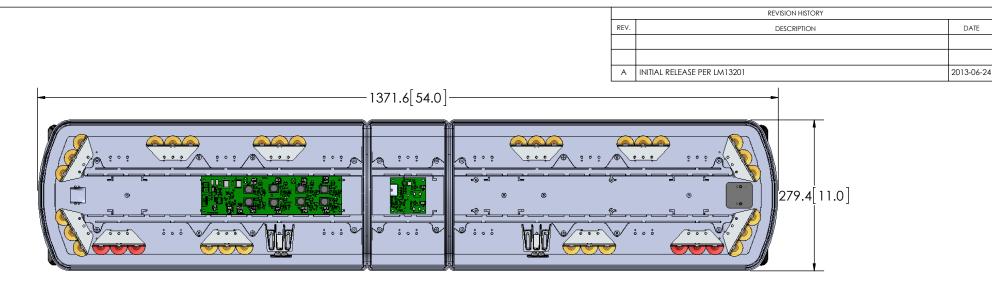

| WIRING KEY |                |                         |  |  |
|------------|----------------|-------------------------|--|--|
| COLOR      | COMPONENT      | TYP. MAX<br>CURRENT (A) |  |  |
| RED        | MAIN POWER     | 6.7                     |  |  |
| BLK        | GROUND         | 20A Limit               |  |  |
|            |                |                         |  |  |
| BRN        | PATTERN 1      | .002                    |  |  |
| ORG        | PATTERN 2      | .002                    |  |  |
| YEL        | ALLEY LEFT     | .002                    |  |  |
| GRN        | ALLEY RIGHT    | .002                    |  |  |
| BLU        | WORKLIGHT      | .002                    |  |  |
| VIO        | PATTERN SELECT | .002                    |  |  |

| REAR | OF | VEHIC | LE |
|-