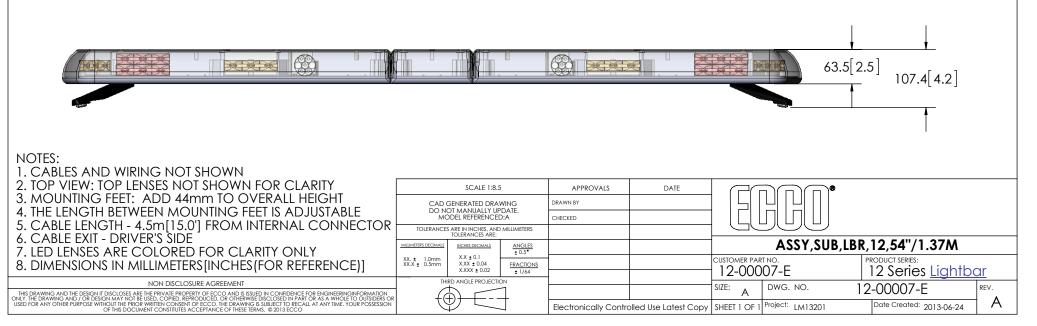

RING KEY      |                         |
|-------|-----------------|-------------------------|
| COLOR | COMPONENT       | TYP. MAX<br>CURRENT (A) |
| WHT   | GROUND          | 1.2                     |
| BRN   | RUNNING LIGHTS  | 0.1                     |
| YEL   | STOP/TURN LEFT  | 0.5                     |
| GRN   | STOP/TURN RIGHT | 0.5                     |
| RED   | N/A             | N/A                     |
|       |                 |                         |

## **SPECIFICATIONS**

- 1. FLASH MODE: MAXIMUM 150 FPM
- 2. VOLTAGE (NOMINAL): 12-24 VDC
- 3. CURRENT (NOMINAL): 7.7 A @ 12 VDC
- 4. CONNECTION: 14, 18 AND 24 AWG WIRES
- 5. MOUNTING: 4-BOLT THROUGH MOUNTING KIT
- 6. BASE MATERIAL: ALUMINUM/POLYCARBONATE
- 7. LENS MATERIAL: POLYCARBONATE
- 8. WITH HANDHELD CONTROLLER: NO