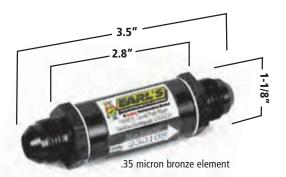

## **IN-LINE FUEL & OIL FILTERS**

For use as pre or post filters for fuel and oil carbureted systems. Easily disassembled for inspection and cleaning.

| PART NO.    | DESCRIPTION |  |  |
|-------------|-------------|--|--|
| AT230106ERL | 6 AN Male   |  |  |
| AT230108ERL | 8 AN Male   |  |  |