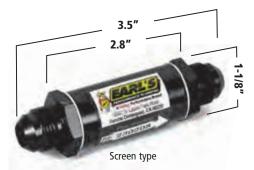

## **IN-LINE FUEL & OIL FILTERS**

For use as pre or post filters for fuel and oil carbureted systems. Easily disassembled for inspection and cleaning.

| PART NO.    | DESCRIPTION |  |  |
|-------------|-------------|--|--|
| AT230106ERL | 6 AN Male   |  |  |
| AT230108ERL | 8 AN Male   |  |  |