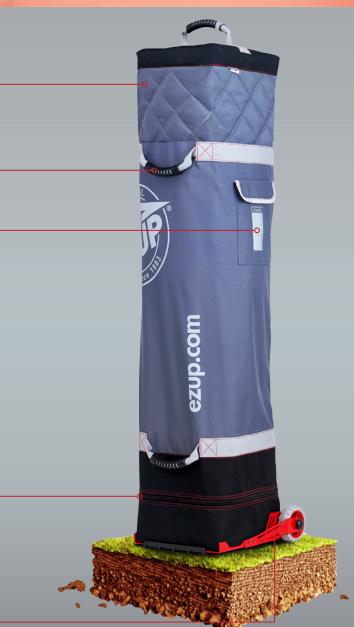

# STYLIZED REINFORCEMENTS

Durable Cross-Stitched Reinforcements along with Quilted Padding and Abrasion Resistant fabric team up to provide extra protection.

#### **RUBBERIZED CARRY HANDLES**

Our new and improved Rubberized Carry Handles give you a solid hold and help distribute weight for a comfortable and secure grip.

## NAME BADGE

Convenient Name Badge space makes sure no one , gets a grip on your new E-Z UP<sup>®</sup> Deluxe Roller Bag.

### **HEAVY-DUTY ZIPPERS**

Upgraded #10 Heavy-Duty Zippers, combined with E-Z Grab Zipper Pulls, allow for smoother operation and secure closing.

#### HEAVY-DUTY BASE PLATE with WIDE-TRAX<sup>™</sup> WHEEL SYSTEM

The Heavy-Duty Base Plate is bigger, bolder, sturdier, and more rugged than ever before. Incorporating our new Wide-Trax™ wheel system, the new and improved base plate makes for easy transport over any terrain.