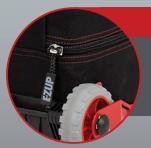

### **HEAVY-DUTY ZIPPERS**

Upgraded #10 Heavy-Duty Zippers, combined with E-Z Grab Zipper Pulls, allow for smoother operation and secure closing.