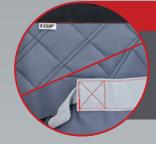

# STYLIZED REINFORCEMENTS

Durable Cross-Stitched Reinforcements along with Quilted Padding and Abrasion Resistant fabric team up to provide extra protection.