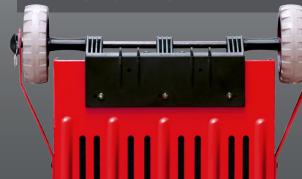

#### HEAVY-DUTY BASE PLATE with WIDE-TRAX<sup>™</sup> WHEEL SYSTEM

The Heavy-Duty Base Plate is bigger, bolder, sturdier, and more rugged than ever before. Incorporating our new Wide-Trax™ wheel system, the new and improved base plate makes for easy transport over any terrain.