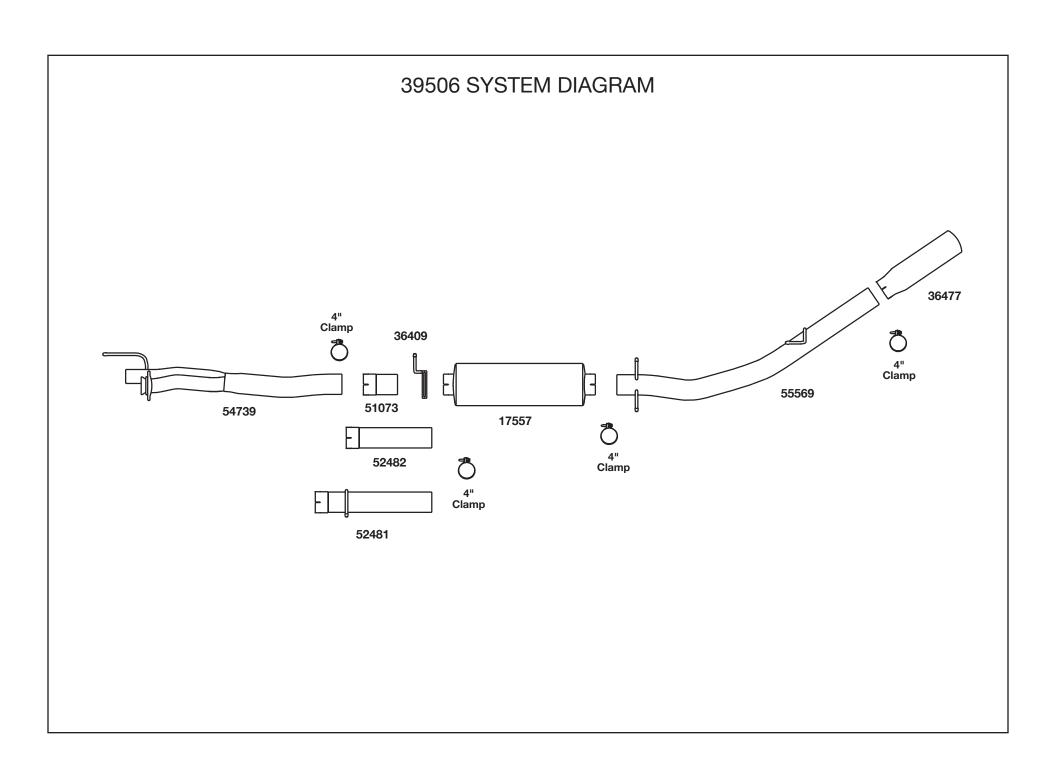

## NOTE: Read all instructions before starting any work.

- 1. Remove the O.E. inlet pipe/muffler/tail pipe welded assembly from the vehicle. Lubricate the rubber isolators with WD-40, or similar product, to aid in removal of the muffler metal rod hangers.
- 2. <u>Install DynoMax Y-pipe</u> **54739**. Reuse the O.E. band clamp on the front RH exhaust leg.
- 3. Depending on the wheelbase length of your truck, use the appropriate extension pipe as indicated: Please see system diagram.
  - a. Reg cab, 8' bed 137" WB no pipe required.
  - b. Super cab, 63/41 bed 141.811 WB use 51073 ext. pipe.
  - c. Crew cab, 63/41 bed 156.2" WB use **52481** ext. pipe.
  - d. Crew cab, 8' bed 158" WB use **52481** ext. pipe.
  - e. Crew cab, 8' bed 172.4" WB use  $\bf 52481$  and  $\bf 52482$  ext. pipes.
- 4. Slip clamp-on rod hanger **36409** over the inlet end and install DynoMax Ultra Flo Welded muffler **17557**. Do not tighten the band clamp at this time.

- 5. Slip a band clamp over the inlet end and install DynoMax tail pipe **55569**. Insert the metal rod hangers into the three (3) rubber isolators on the chassis and frame.
- 6. Install DynoMax SS tip 36477 using the supplied band clamp.
- 7. Beginning at the inlet end, align system and tighten all the clamps.
- 8. Please see the system diagram on the back page of these instructions.

## KIT CONTAINS:

- (1) 17557 MUFFLER
- (1) 54739 Y-PIPE
- (1) 51073 EXT. PIPE
- (1) 52482 EXT. PIPE
- (1) 52481 EXT. PIPE
- (1) 55569 TAIL PIPE
- (1) 36477 SS TIP
- (1) 36409 CLAMP-ON ROD HANGER
- (4) 4" BAND CLAMP
- (1) 711098 INSTRUCTION SHEET