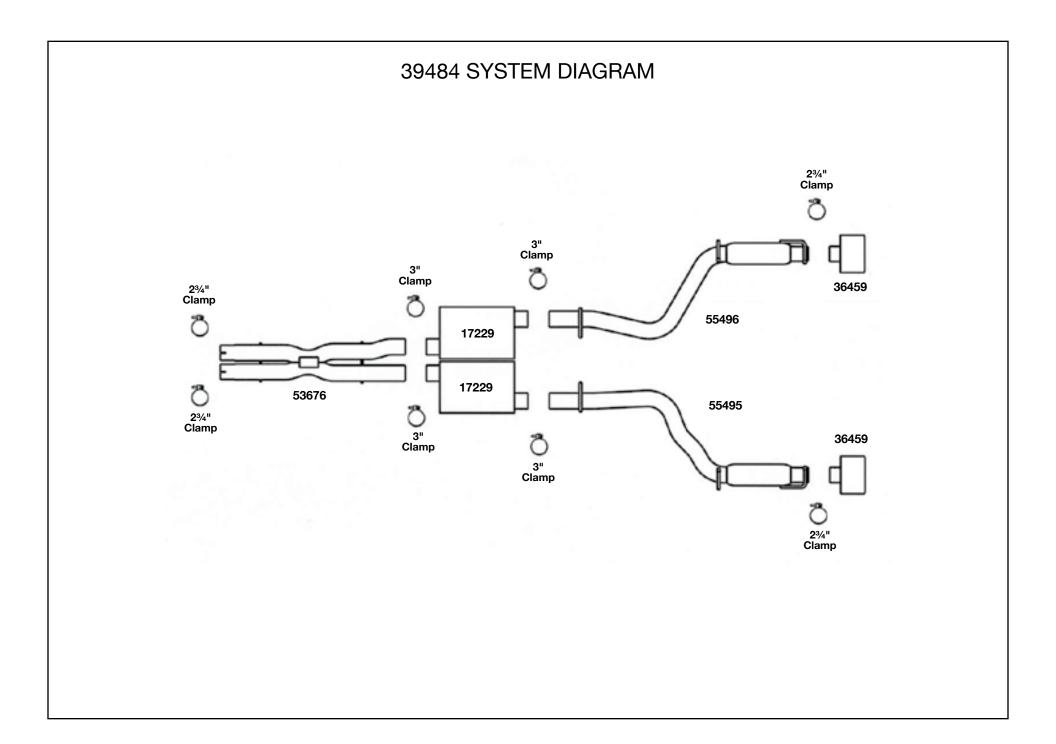

rod hangers.</li> <li>Install DynoMax front exhaust x-pipe 53676. Slightly tighten the inlet 2<sup>3</sup>/<sub>4</sub>" clamps.</li> <li>Install DynoMax Ultra Flo Welded mufflers 17229 (RH &amp; LH). Slightly tighten 3" clamps that connect the mufflers to the x-pipe.</li> <li>Install DynoMax RH tail pipe 55496 and LH tail pipe 55495. Insert the metal rod hangers into the rubber insulators on the chassis. Use 3" clamps to connect the tail pipes to the muffler outlets.</li> </ol> | KIT CONTAINS:<br>(2) 17229 MUFFLERS<br>(1) 53676 X-PIPE<br>(1) 55496 TAIL PIPE<br>(2) 36459 SS TIP<br>(4) 2%4" BAND CLAMPS<br>(4) 3" BAND CLAMP<br>(1) 709048 INSTRUCTION SHEET                                                                                                                                        |