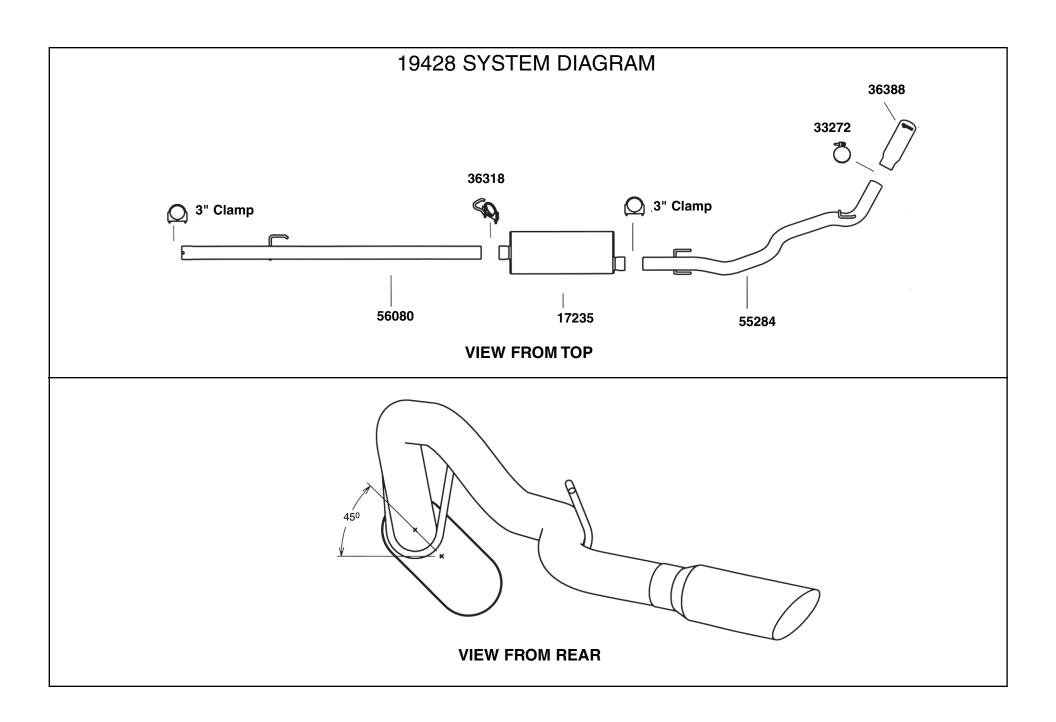

## NOTE: Read all instructions before starting any work.

- 1. Remove the original exhaust system from the vehicle. Lubricate the rubber isolators with WD-40, or a similar lubricant, to aid in removal of the metal rod hangers.
- 2. Install DynoMax inlet pipe **56080.** Use the following cut off information depending on the type of cab model. If installing this system on a quad cab, long bed truck (160.5" WB) no cut-off is required. If installing on a quad cab, short bed or reg. cab, long bed (140.5" WB) cut 20" off the outlet end of 56080. In installing on a reg. cab, short bed (120.5" WB) cut 40" off the outlet end of 56080.
- 3. <u>Install DynoMax Ultra Flo Welded muffler</u> 17235 with the center connection as the inlet. The muffler should be installed at approximately a 45° angle with the top tilting toward the driveshaft and the muffler side connection at the top (see system diagram). Also install clamp-on hanger 36318 at the muffler to inlet pipe connection. Insert the rod hanger into the rubber isolator hanging from the RH frame. Finger tighten the clamp connection.

- 4. Install DynoMax tail pipe **55284**. Insert the metal rod hangers into the rubber isolators on the crossmember and frame. Finger tighten the 3" inlet clamp.
- Install spout 36388 onto the outlet end of tail pipe. Use the 33272 band clamp to connect the tip to the tail pipe. Install the band clamp with the fasteners on top.
- 6. Beginning at the inlet end, align the system and fully tighten all the clamps.
- 7. Please see system diagram on back page of these instructions.