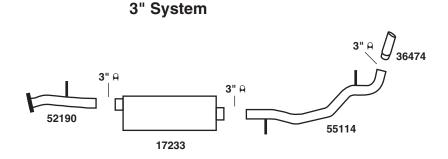

## KIT CONTAINS:

- (1) 17233 MUFFLER
- (1) 52190 PIPE
- (1) 55114 PIPE
- (1) 36474 SPOUT
- (3) 3" CLAMPS