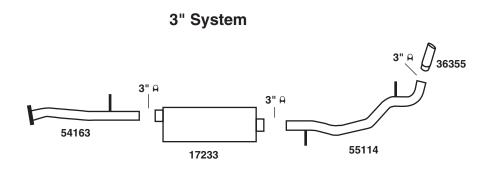

## KIT CONTAINS:

- (1) 17233 MUFFLER
- (1) 54163 PIPE
- (1) 55114 PIPE
- (1) 36355 CHROME SPOUT
- (3) 3" CLAMPS