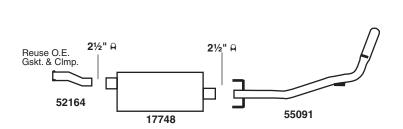

## KIT CONTAINS:

- (1) 17748 MUFFLER
- (1) 52164 PIPE
- (1) 55091 PIPE
- (2) 21/2" CLAMPS