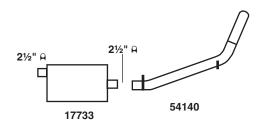

## **DODGE** DAKOTA — 4 WD

| KIT CONTAINS:                                                                                                 |
|---------------------------------------------------------------------------------------------------------------|
| <ol> <li>(1) 17733 MUFFLER</li> <li>(1) 54140 PIPE</li> <li>(2) 2<sup>1</sup>/<sub>2</sub>" CLAMPS</li> </ol> |
|                                                                                                               |