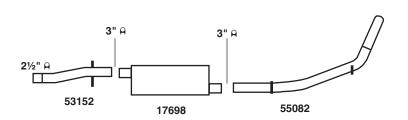

## KIT CONTAINS:

- (1) 17698 MUFFLER
- (1) 53152 PIPE
- (1) 55082 PIPE
- (1) 2½" CLAMP (2) 3" CLAMPS