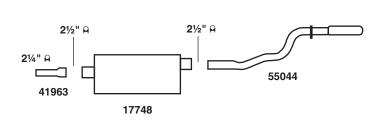

## KIT CONTAINS:

- (1) 17748 MUFFLER
- (1) 55044 PIPE
- (1) 41963 ADAPTER
- (1) 36152 BRACKET
- (1) 21/4" CLAMP
- (2) 2½" CLAMPS