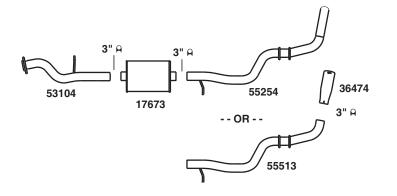

## CHEVROLET/GMC SILVERADO/SIERRA

KIT CONTAINS:

- (1) 17673 MUFFLER
- (1) 53104 PIPE
- (1) 55254 PIPE or 55513 w/36474
- (2) 3" CLAMPS