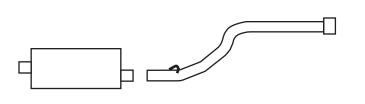

## JEEP GRAND CHEROKEE/WAGONEER

KIT CONTAINS:

- (1) 17747 MUFFLER
- (1) 45604 PIPE
- (2) 21/4" CLAMPS

## APPLICATION DATA

| Year    | Cyl. | Model & Engine                              | Muffler | Tail Pipe | Clamps |
|---------|------|---------------------------------------------|---------|-----------|--------|
| 1997-93 | 6, 8 | Grand Cherokee, Grand Wagoneer w/4.0L, 5.2L | 17747   | 45604     | 2¼ (2) |