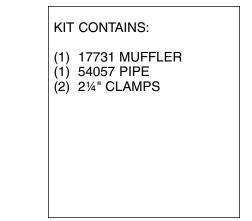

## **APPLICATION DATA**

| Year    | Cyl. | Model & Engine  | Int. Pipe | Muffler | Tail Pipe | Clamps |
|---------|------|-----------------|-----------|---------|-----------|--------|
| 1997-98 | 6    | Wrangler w/4.0L | —         | 17731   | 54057     | 2¼ (2) |