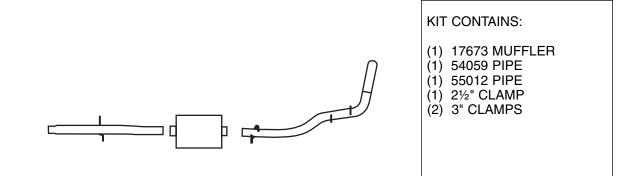

## **APPLICATION DATA**

| Year | Cyl. | Model & Engine                                                                               | Int. Pipe | Muffler | Tail Pipe | Clamps           |
|------|------|----------------------------------------------------------------------------------------------|-----------|---------|-----------|------------------|
| 1998 | 8    | Ram 1500 Pickup w/3.9L, 5.2L, 5.9L, 2 WD/4 WD —<br>139" WB (Exc. 5.9L HD Eng. over 8800 GVW) | 54059     | 17673   | 55012     | 2½ (1),<br>3 (2) |