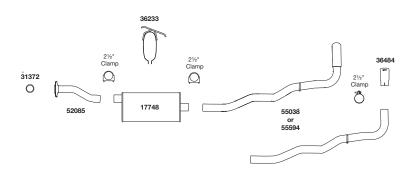

## KIT CONTAINS:

- (1) 17748 MUFFLER
- (1) 52085 PIPE
- (1) 55038 PIPE
- (1) 36233 BRACKET
- (1) 31372 GASKET
- (2) 21/2" CLAMPS

Optional to 55038 55594 w/36484