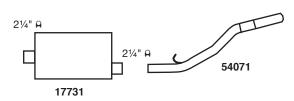

## JEEP WRANGLER

KIT CONTAINS:

- (1) 17731 MUFFLER
- (1) 54071 PIPE
- (2) 21/4" CLAMPS