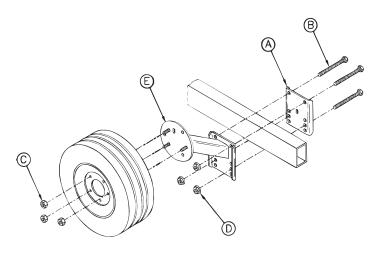

| REF. LETTER | PART NAME                       | PART NO. |
|-------------|---------------------------------|----------|
| Α           | Spare Tire Clamp                | 403482   |
| В           | 1/2 - 13 x 4 1/2" Cap Screw (4) | 207267   |
| С           | 1/2" Lug Nut (3)                | 207272   |
| D           | 1/2" Hex Nut (4)                | 207268   |
| E           | Spare Tire Carrier Assembly     | 303465   |

## INSTALLATION INSTRUCTIONS

Mount the spare tire carrier in a convenient location on the trailer frame or tongue using the clamp plate and 4 1/2" long bolts and nuts as shown. Place the spare tire in position on the mounting bolts and secure with 1/2" hex lug nuts as shown. To use with 6-hole rims, remove the mounting studs and re-install in the three unused holes.