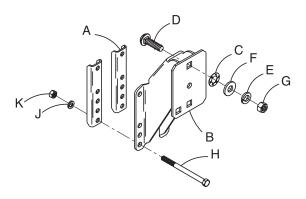

## **INSTALLATION INSTRUCTIONS**

Mount the spare tire bracket in a convenient location on the trailer frame or tongue using the two clamp plates and 4" long bolts, lock washers and nuts as shown. Attach carriage bolts (D) through backside of top plate and attach push nuts (C) to keep bolts from falling out. Use the top and bottom center square holes for a four-hole rim and use the top and bottom corner square holes for a five-hole rim. Place the spare tire in position on the mounting bolts and secure with flat washers, lock washers, and nuts as shown.