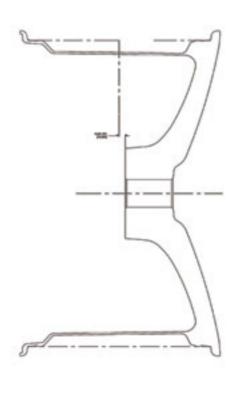

standard profile - 2 & 3 pc. forged

Sizes: 18, 19, 20, 21, 22, 24, 26, 28, 30, 32, 34

- standard flat to convex center standard flat to convex center forging profile
standard reversed, flat lip
2-pc. platinum series rims
3-pc. construction
widest range of diameter and width options
lightening pockets available
optional hidden or exposed hardware

26" 3 pc. w/ 7" lip shown

non platinum 2 pc. rim sizes: 19x8.5, 19x9.5, 20x8.5 , 20x9 20x10, 22x9, 22x9.5, 22x10.5, 24x10, 26x10, 28x10, 30x10, 32x10

concave profile - 2 & 3 pc. forged

single piece forging
 strongest of all construction