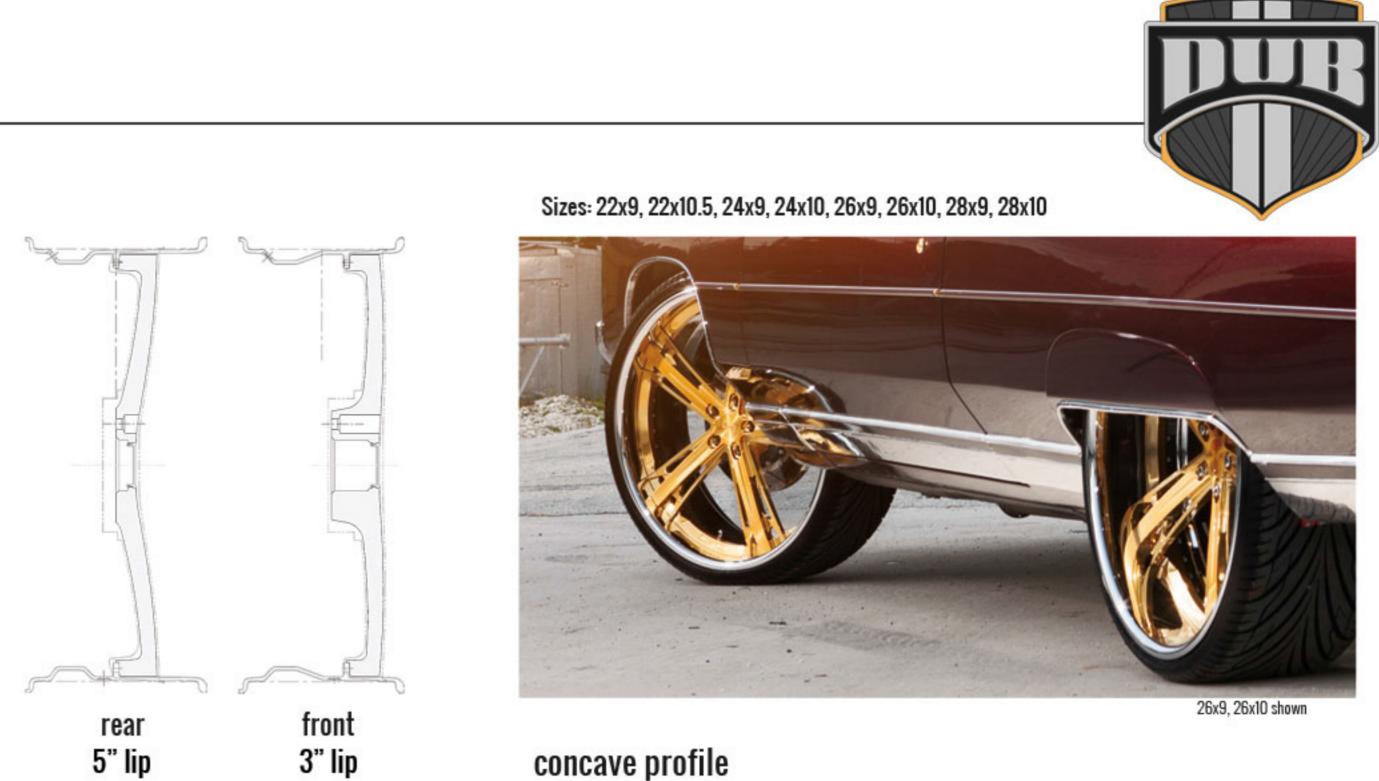

26" 3 pc. w/ 7" lip shown

non platinum 2 pc. rim sizes: 19x8.5, 19x9.5, 20x8.5 , 20x9 20x10, 22x9, 22x9.5, 22x10.5, 24x10, 26x10, 28x10, 30x10, 32x10

concave profile - 2 & 3 pc. forged

single piece forging
 strongest of all construction

options - 36 forging options available w/ multiple profile options - super lightweight - lightner pockets available - reverse drop center forgings available for maximum lip

step lip - 2 & 3 pc. forged

Sizes: 18, 19, 20, 21, 22, 24, 26, 28