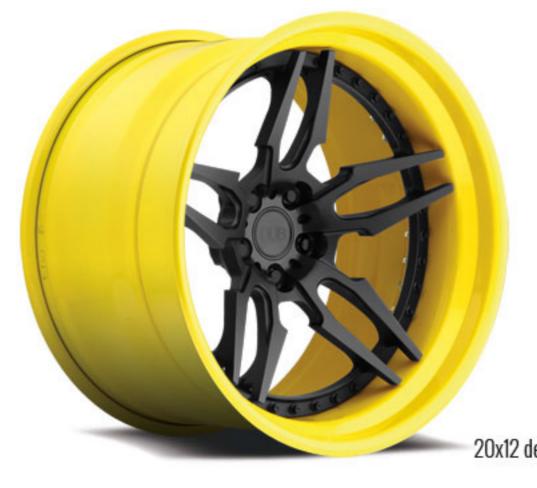

## Sizes: 19, 20 ,21, 22

20x12 deep concave w/ floating spoke shown

- concave and deep concave center forging profile
  with or without legs
  standard reversed, flat lip
  deep lip capability
  2-pc. platinum series rims
  3-pc. construction
  wide range of diameter and width options
  lightening pockets available
  optional hidden or exposed hardware