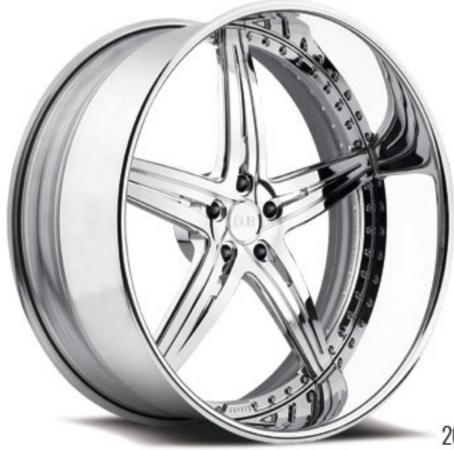

## -Platinum 2 pc. Staggered Rims

monoblock - one pc. forged

Sizes: 22x9, 22x10.5, 24x9, 24x10, 26x9, 26x10, 28x9, 28x10

standard profile

Sizes: 19, 20, 21, 22, 23, 24, 26 (see pg. 44 for widths and forging profiles)