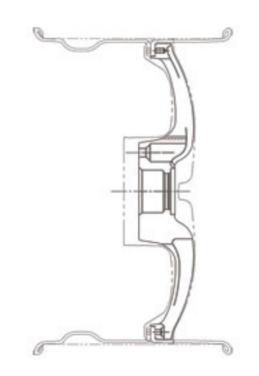

standard profile - 2 & 3 pc. forged

Sizes: 18, 19, 20, 21, 22, 24, 26, 28, 30, 32, 34

- standard flat to convex center standard flat to convex center forging profile
standard reversed, flat lip
2-pc. platinum series rims
3-pc. construction
widest range of diameter and width options
lightening pockets available
optional hidden or exposed hardware