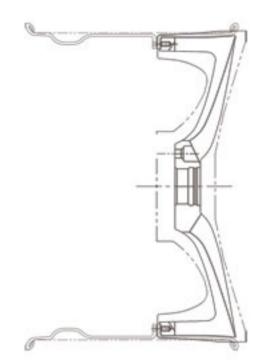

standard profile - 2 & 3 pc. forged

Sizes: 18, 19, 20, 21, 22, 24, 26, 28, 30, 32, 34

- standard flat to convex center standard flat to convex center forging profile
standard reversed, flat lip
2-pc. platinum series rims
3-pc. construction
widest range of diameter and width options
lightening pockets available
optional hidden or exposed hardware

26" 3 pc. w/ 7" lip shown

non platinum 2 pc. rim sizes: 19x8.5, 19x9.5, 20x8.5 , 20x9 20x10, 22x9, 22x9.5, 22x10.5, 24x10, 26x10, 28x10, 30x10, 32x10

concave profile - 2 & 3 pc. forged

single piece forging
 strongest of all construction