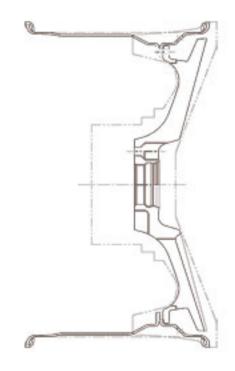

## Sizes: 19, 20 ,21, 22

20x12 deep concave w/ floating spoke shown

- concave and deep concave center forging profile
  with or without legs
  standard reversed, flat lip
  deep lip capability
  2-pc. platinum series rims
  3-pc. construction
  wide range of diameter and width options
  lightening pockets available
  optional hidden or exposed hardware

- standard or deep concave center forging profile
  traditional step lip outer rim
  standard, deep concave, or deep concave w/ floating spoke
  floating spokes extend and float over outer rim reducing weight
  2 pc. competition rims
  3-pc. construction
  wide range of diameter and width options
  lightening pockets available
  optional hidden or exposed hardware