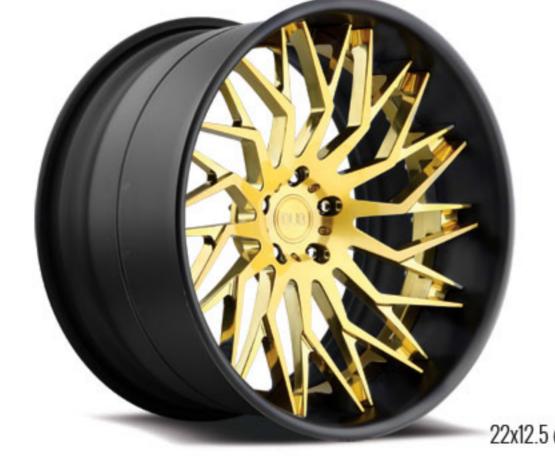

hs and forging profiles)



standard profile - 2 & 3 pc. forged



Sizes: 18, 19, 20, 21, 22, 24, 26, 28, 30, 32, 34



- standard flat to convex center standard flat to convex center forging profile
standard reversed, flat lip
2-pc. platinum series rims
3-pc. construction
widest range of diameter and width options
lightening pockets available
optional hidden or exposed hardware

26" 3 pc. w/ 7" lip shown

non platinum 2 pc. rim sizes: 19x8.5, 19x9.5, 20x8.5 , 20x9 20x10, 22x9, 22x9.5, 22x10.5, 24x10, 26x10, 28x10, 30x10, 32x10



concave profile - 2 & 3 pc. forged

single piece forging
 strongest of all construction

options - 36 forging options available w/ multiple profile options - super lightweight - lightner pockets available - reverse drop center forgings available for maximum lip



step lip - 2 & 3 pc. forged



Sizes: 18, 19, 20, 21, 22, 24, 26, 28



22x12.5 deep concave w/ legs shown

## Sizes: 19, 20 ,21, 22



20x12 deep concave w/ floating spoke shown

- concave and deep concave center forging profile
  with or without legs
  standard reversed, flat lip
  deep lip capability
  2-pc. platinum series rims
  3-pc. construction
  wide range of diameter and width options
  lightening pockets available
  optional hidden or exposed hardware

- standard or deep concave center forging profile
  traditional step lip outer rim
  standard, deep concave, or deep concave w/ floating spoke
  floating spokes extend and float over outer rim reducing weight
  2 pc. competition rims
  3-pc. construction
  wide range of diameter and width options
  lightening pockets available