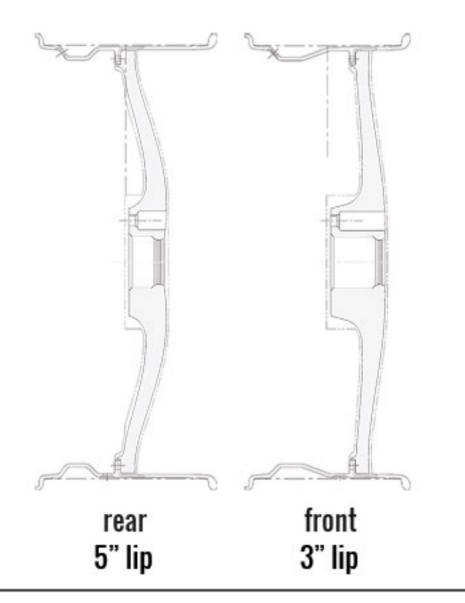

## -Platinum 2 pc. Staggered Rims

monoblock - one pc. forged

Sizes: 22x9, 22x10.5, 24x9, 24x10, 26x9, 26x10, 28x9, 28x10

standard profile

Sizes: 19, 20, 21, 22, 23, 24, 26 (see pg. 44 for widths and forging profiles)

standard profile - 2 & 3 pc. forged

Sizes: 18, 19, 20, 21, 22, 24, 26, 28, 30, 32, 34

- standard flat to convex center standard flat to convex center forging profile
standard reversed, flat lip
2-pc. platinum series rims
3-pc. construction
widest range of diameter and width options
lightening pockets available
optional hidden or exposed hardware