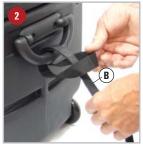

#### Pull Strap

If desired, attach the Pull Strap (B) to a handle on either end of the DU-HA Tote (A) by wrapping the Pull Strap around the handle and pulling the Pull Strap through its loop on one end.