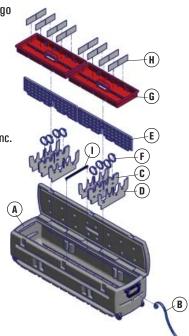

## **DU-HA Tote** — *Portable Storage*

Fits DU-HA Part Numbers 70103 70114

| Part | Description               | Qty |
|------|---------------------------|-----|
| Α    | DU-HA Tote                | 1   |
| В    | Pull Strap                | 1   |
| C    | Foam Organizer / Gun Rack | 2   |
| D    | Plastic Stiffener         | 4   |
| E    | Divider                   | 2   |
| F    | Velcro Strap              | 8   |
| G    | Tray                      | 2   |
| Н    | Tray Divider              | 16  |
| I    | Center Bridge             | 1   |