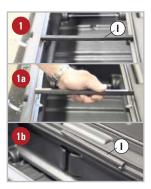

#### Center Bridge

The Center Bridge (I) must be in position at all times, unless you are loading or unloading items in the Tote. The Bridge can be removed from both inserts, as shown in 1a or it can be removed from one end and rotated 90° as shown in 1b.