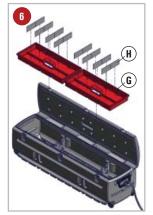

#### 6 Trays

Two Trays (G) can fit in the Tote at one time. Insert Tray Dividers (H) in desired slots of the Trays to organize cargo.