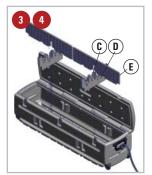

#### Foam Organizer / Gun Rack / Stiffeners

(a) Sandwich each Foam Organizer / Gun Rack (C) in between two Plastic Stiffeners (D).

(b) Place each Foam Organizer / Gun Rack / Stiffener assembly into the channel slots in the side walls of the Tote (A), facing opposing directions.

#### Dividers

Slide one Divider (D) over each Foam Organizer / Gun Rack / Stiffener assembly, with the square corners to the middle, interlocking the center grooves. Dividers should rest on the Tote bottom.