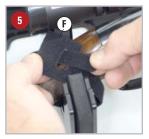

#### Velcro Straps

To secure guns in the Tote, loop each Velcro Strap (F) through the holes in the top of the Foam Organizer / Gun Rack / Stiffener assembly. Wrap the Velcro Strap around the gun, then attach the Velcro Strap to itself and make sure it is securely fastened.

(Note: Proper use of the Velcro Straps helps prevent guns from bouncing around on rough terrain.)