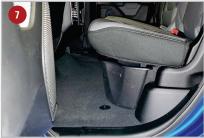

#### **Installation Instructions:**

- 1 Lift up the bottoms of both sides of the back seat.
- 2 Remove the 2 large bolts under the back seat one on each side (drivers and passengers side) using an 18mm socket.
- Take the previously removed bolt and insert into the hole in the RAM mounting strap (F) (as shown with offset in strap facing downward) and thread into the hole it was removed from (1 on each side). Leave bolt loose.
- Position the DU-HA (A) under the back seat, with the cut out slots facing towards the truck bed. Slide the RAM mounting straps (F) through the slots in the DU-HA (A).
- Secure each RAM mounting strap (F) to the DU-HA (A) by sliding Mounting Strap Washer (E), onto the RAM mounting strap (F) and secure with Carabiner (D) through small hole in RAM mount strap (F). There are 2 small holes in the strap use the one that will hold the Du-ha in place the tightest. Tighten the 18mm bolts to secure the RAM mounting straps (F) in the truck. Torque bolts to manufacturers recommended torq spec.
- Install the Foam Organizer / Gun Rack (B) and Plastic Stiffeners (C) by sliding them into the channel slots inside the DU-HA (A), as shown. Use the provied hook and loop fastener straps (G) to secure guns to the gun racks to help to keep them from moving around. Slide the hook and loop fastener strap through the hole under each gun rack slot and wrap around gun and onto itself to secure gun.
- Lower the bottoms of both sides of the back seat to their original position.