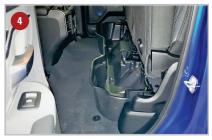

#### **Installation Instructions:**

- 1 Lift up the bottoms of both sides of the back seat.
- 2 Remove the 2 large bolts under the back seat one on each side (drivers and passengers side) using an 18mm socket.
- Take the previously removed bolt and insert into the hole in the RAM mounting strap (F) (as shown with offset in strap facing downward) and thread into the hole it was removed from (1 on each side). Leave bolt loose.
- Position the DU-HA (A) under the back seat, with the cut out slots facing towards the truck bed. Slide the RAM mounting straps (F) through the slots in the DU-HA (A).
- Secure each RAM mounting strap (F) to the DU-HA (A) by sliding Mounting Strap Washer (E), onto the RAM mounting strap (F) and secure with Carabiner (D) through small hole in RAM mount strap (F). There are 2 small holes in the strap use the one that will hold the Du-ha in place the tightest. Tighten the 18mm bolts to secure the RAM mounting straps (F) in the truck. Torque bolts to manufacturers recommended torq spec.
- Install the Foam Organizer / Gun Rack (B) and Plastic Stiffeners (C) by sliding them into the channel slots inside the DU-HA (A), as shown. Use the provied hook and loop fastener straps (G) to secure guns to the gun racks to help to keep them from moving around. Slide the hook and loop fastener strap through the hole under each gun rack slot and wrap around gun and onto itself to secure gun.
- Lower the bottoms of both sides of the back seat to their original position.