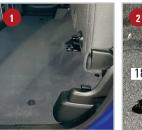

#### **Installation Instructions:**

- 1 Lift up the bottoms of both sides of the back seat.
- 2 Remove the 2 large bolts under the back seat one on each side (drivers and passengers side) using an 18mm socket.
- Take the previously removed bolt and insert into the hole in the RAM mounting strap (F) (as shown with offset in strap facing downward) and thread into the hole it was removed from (1 on each side). Leave bolt loose.
- Position the DU-HA (A) under the back seat, with the cut out slots facing towards the truck bed. Slide the RAM mounting straps (F) through the slots in the DU-HA (A).
- Secure each RAM mounting strap (F) to the DU-HA (A) by sliding Mounting Strap Washer (E), onto the RAM mounting strap (F) and secure with Carabiner (D) through small hole in RAM mount strap (F). There are 2 small holes in the strap use the one that will hold the Du-ha in place the tightest. Tighten the 18mm bolts to secure the RAM mounting straps (F) in the truck. Torque bolts to manufacturers recommended torq spec.
- Install the Foam Organizer / Gun Rack (B) and Plastic Stiffeners (C) by sliding them into the channel slots inside the DU-HA (A), as shown. Use the provied hook and loop fastener straps (G) to secure guns to the gun racks to help to keep them from moving around. Slide the hook and loop fastener strap through the hole under each gun rack slot and wrap around gun and onto itself to secure gun.
- Lower the bottoms of both sides of the back seat to their original position.