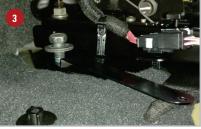

#### **Installation Instructions:**

- 1 Lift up the bottoms of both sides of the back seat.
- 2 Remove the 2 large bolts under the back seat one on each side (drivers and passengers side) using an 18mm socket.
- Take the previously removed bolt and insert into the hole in the RAM mounting strap (F) (as shown with offset in strap facing downward) and thread into the hole it was removed from (1 on each side). Leave bolt loose.
- Position the DU-HA (A) under the back seat, with the cut out slots facing towards the truck bed. Slide the RAM mounting straps (F) through the slots in the DU-HA (A).
- Secure each RAM mounting strap (F) to the DU-HA (A) by sliding Mounting Strap Washer (E), onto the RAM mounting strap (F) and secure with Carabiner (D) through small hole in RAM mount strap (F). There are 2 small holes in the strap use the one that will hold the Du-ha in place the tightest. Tighten the 18mm bolts to secure the RAM mounting straps (F) in the truck. Torque bolts to manufacturers recommended torq spec.
- Install the Foam Organizer / Gun Rack (B) and Plastic Stiffeners (C) by sliding them into the channel slots inside the DU-HA (A), as shown. Use the provied hook and loop fastener straps (G) to secure guns to the gun racks to help to keep them from moving around. Slide the hook and loop fastener strap through the hole under each gun rack slot and wrap around gun and onto itself to secure gun.
- Lower the bottoms of both sides of the back seat to their original position.