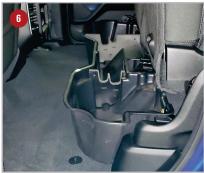

#### **Installation Instructions:**

- 1 Lift up the bottoms of both sides of the back seat.
- 2 Remove the 2 large bolts under the back seat one on each side (drivers and passengers side) using an 18mm socket.
- Take the previously removed bolt and insert into the hole in the RAM mounting strap (F) (as shown with offset in strap facing downward) and thread into the hole it was removed from (1 on each side). Leave bolt loose.
- Position the DU-HA (A) under the back seat, with the cut out slots facing towards the truck bed. Slide the RAM mounting straps (F) through the slots in the DU-HA (A).
- Secure each RAM mounting strap (F) to the DU-HA (A) by sliding Mounting Strap Washer (E), onto the RAM mounting strap (F) and secure with Carabiner (D) through small hole in RAM mount strap (F). There are 2 small holes in the strap use the one that will hold the Du-ha in place the tightest. Tighten the 18mm bolts to secure the RAM mounting straps (F) in the truck. Torque bolts to manufacturers recommended torq spec.
- Install the Foam Organizer / Gun Rack (B) and Plastic Stiffeners (C) by sliding them into the channel slots inside the DU-HA (A), as shown. Use the provied hook and loop fastener straps (G) to secure guns to the gun racks to help to keep them from moving around. Slide the hook and loop fastener strap through the hole under each gun rack slot and wrap around gun and onto itself to secure gun.
- Lower the bottoms of both sides of the back seat to their original position.