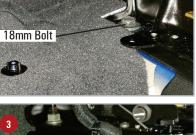

#### **Installation Instructions:**

- 1 Lift up the bottoms of both sides of the back seat.
- 2 Remove the 2 large bolts under the back seat one on each side (drivers and passengers side) using an 18mm socket.
- Take the previously removed bolt and insert into the hole in the RAM mounting strap (F) (as shown with offset in strap facing downward) and thread into the hole it was removed from (1 on each side). Leave bolt loose.
- Position the DU-HA (A) under the back seat, with the cut out slots facing towards the truck bed. Slide the RAM mounting straps (F) through the slots in the DU-HA (A).
- Secure each RAM mounting strap (F) to the DU-HA (A) by sliding Mounting Strap Washer (E), onto the RAM mounting strap (F) and secure with Carabiner (D) through small hole in RAM mount strap (F). There are 2 small holes in the strap use the one that will hold the Du-ha in place the tightest. Tighten the 18mm bolts to secure the RAM mounting straps (F) in the truck. Torque bolts to manufacturers recommended torq spec.
- Install the Foam Organizer / Gun Rack (B) and Plastic Stiffeners (C) by sliding them into the channel slots inside the DU-HA (A), as shown. Use the provied hook and loop fastener straps (G) to secure guns to the gun racks to help to keep them from moving around. Slide the hook and loop fastener strap through the hole under each gun rack slot and wrap around gun and onto itself to secure gun.
- Lower the bottoms of both sides of the back seat to their original position.