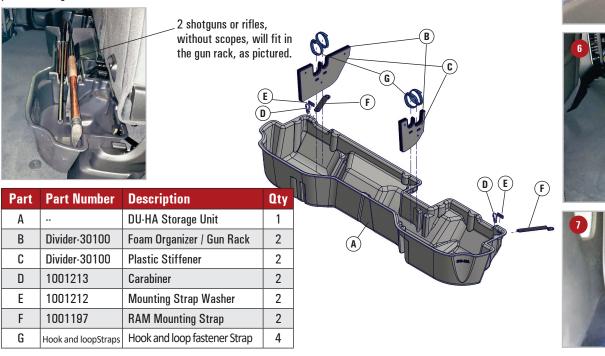

#### **Installation Instructions:**

- 1 Lift up the bottoms of both sides of the back seat.
- 2 Remove the 2 large bolts under the back seat one on each side (drivers and passengers side) using an 18mm socket.
- Take the previously removed bolt and insert into the hole in the RAM mounting strap (F) (as shown with offset in strap facing downward) and thread into the hole it was removed from (1 on each side). Leave bolt loose.
- Position the DU-HA (A) under the back seat, with the cut out slots facing towards the truck bed. Slide the RAM mounting straps (F) through the slots in the DU-HA (A).
- Secure each RAM mounting strap (F) to the DU-HA (A) by sliding Mounting Strap Washer (E), onto the RAM mounting strap (F) and secure with Carabiner (D) through small hole in RAM mount strap (F). There are 2 small holes in the strap use the one that will hold the Du-ha in place the tightest. Tighten the 18mm bolts to secure the RAM mounting straps (F) in the truck. Torque bolts to manufacturers recommended torq spec.
- Install the Foam Organizer / Gun Rack (B) and Plastic Stiffeners (C) by sliding them into the channel slots inside the DU-HA (A), as shown. Use the provied hook and loop fastener straps (G) to secure guns to the gun racks to help to keep them from moving around. Slide the hook and loop fastener strap through the hole under each gun rack slot and wrap around gun and onto itself to secure gun.
- Lower the bottoms of both sides of the back seat to their original position.