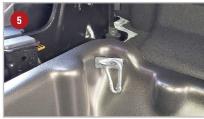

#### **Installation Instructions:**

- 1 Lift up the bottoms of both sides of the back seat.
- 2 Remove the 2 large bolts under the back seat one on each side (drivers and passengers side) using an 18mm socket.
- Take the previously removed bolt and insert into the hole in the RAM mounting strap (F) (as shown with offset in strap facing downward) and thread into the hole it was removed from (1 on each side). Leave bolt loose.
- Position the DU-HA (A) under the back seat, with the cut out slots facing towards the truck bed. Slide the RAM mounting straps (F) through the slots in the DU-HA (A).
- Secure each RAM mounting strap (F) to the DU-HA (A) by sliding Mounting Strap Washer (E), onto the RAM mounting strap (F) and secure with Carabiner (D) through small hole in RAM mount strap (F). There are 2 small holes in the strap use the one that will hold the Du-ha in place the tightest. Tighten the 18mm bolts to secure the RAM mounting straps (F) in the truck. Torque bolts to manufacturers recommended torq spec.
- Install the Foam Organizer / Gun Rack (B) and Plastic Stiffeners (C) by sliding them into the channel slots inside the DU-HA (A), as shown. Use the provied hook and loop fastener straps (G) to secure guns to the gun racks to help to keep them from moving around. Slide the hook and loop fastener strap through the hole under each gun rack slot and wrap around gun and onto itself to secure gun.
- Lower the bottoms of both sides of the back seat to their original position.