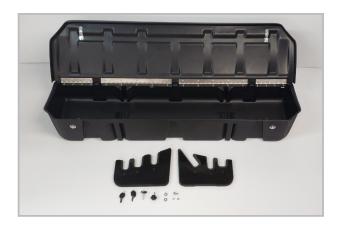

## 15-19 F-150 SuperCrew and 17-19 F250-550 SuperCrew *Underseat Storage LOCKBOX*

Fits DU-HA Part Number 20116 & 20216

## **Installation Instructions:**

Install the Du-ha Lockbox by following the instructions included with the divider kit.

2 To lock the Lockbox insert the key into the lock with the teeth on the key pointing to the outside of the vehicle. Once the key is inserted turn the key clockwise to lock the driver's side and counter-clockwise to lock the passenger's side. When locked the teeth on the key should be pointing downward. Remove the key.