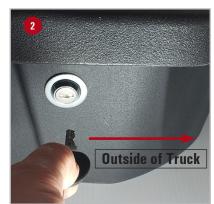

## **Installation Instructions:**

Install the Du-ha Lockbox by following the instructions included with the divider kit.

2 To lock the Lockbox insert the key into the lock with the teeth on the key pointing to the outside of the vehicle. Once the key is inserted turn the key clockwise to lock the driver's side and counter-clockwise to lock the passenger's side. When locked the teeth on the key should be pointing downward. Remove the key.

3 To Un-lock the Lockbox insert the key into the lock with the teeth on the key pointing downward. Turn the key counter-clockwise to unlock the driver's side and clockwise to unlock the passenger's side.