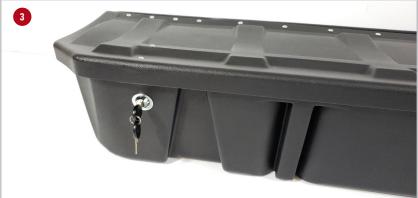

## **Installation Instructions:**

Install the Du-ha Lockbox by following the instructions included with the divider kit.

2 To lock the Lockbox insert the key into the lock with the teeth on the key pointing to the outside of the vehicle. Once the key is inserted turn the key clockwise to lock the driver's side and counter-clockwise to lock the passenger's side. When locked the teeth on the key should be pointing downward. Remove the key.

3 To Un-lock the Lockbox insert the key into the lock with the teeth on the key pointing downward. Turn the key counter-clockwise to unlock the driver's side and clockwise to unlock the passenger's side.

Passenger's Side

**Driver's Side** 