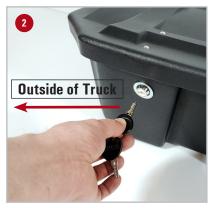

## **Installation Instructions:**

Install the Du-ha Lockbox by following the instructions included with the divider kit.

2 To lock the Lockbox insert the key into the lock with the teeth on the key pointing to the outside of the vehicle. Once the key is inserted turn the key clockwise to lock the driver's side and counter-clockwise to lock the passenger's side. When locked the teeth on the key should be pointing downward. Remove the key.

3 To Un-lock the Lockbox insert the key into the lock with the teeth on the key pointing downward. Turn the key counter-clockwise to unlock the driver's side and clockwise to unlock the passenger's side.