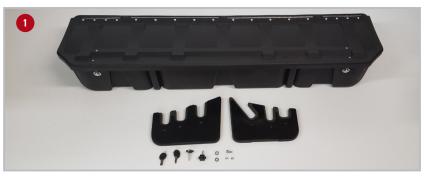

## **Installation Instructions:**

Install the Du-ha Lockbox by following the instructions included with the divider kit.

2 To lock the Lockbox insert the key into the lock with the teeth on the key pointing to the outside of the vehicle. Once the key is inserted turn the key clockwise to lock the driver's side and counter-clockwise to lock the passenger's side. When locked the teeth on the key should be pointing downward. Remove the key.

3 To Un-lock the Lockbox insert the key into the lock with the teeth on the key pointing downward. Turn the key counter-clockwise to unlock the driver's side and clockwise to unlock the passenger's side.