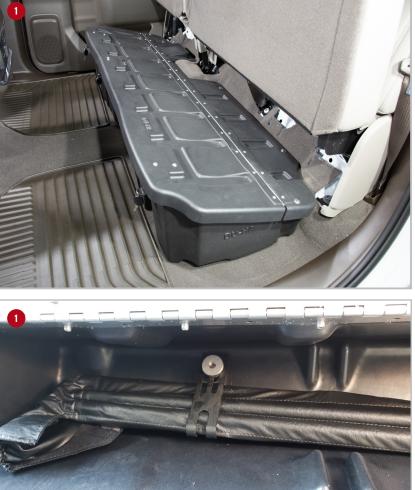

### **Installation Instructions:**

1 Install the Du-ha Lockbox by following the instructions included with the divider kit. Note: The factory knob for holding the jack tools in place is too large to fit inside the Lockbox so you will need to remove the current knob from the jack tools holder. Press on the metal tab on the back side so you can slide the knob out of the metal bracket. Use the provided knob and insert it into the same hole of the jack tools bracket to secure the jack tools in the factory location. You will also need to flip the bracket around on the jack tools bag so the end of the tool bag will point downward so they will fit inside the Lockbox.