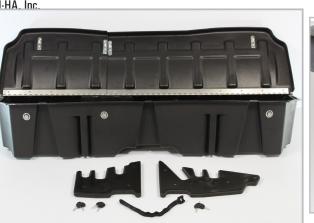

# **DU-HA**®

#### 10410 - LOCKBOX

Fits DU-HA Part Number

10410

**Installation Instructions** 

## 2019-2020 Chevrolet & GMC Silverado/Sierra Light Duty Crew Cab 2020 Silverado/Sierra Heavy Duty Crew Cab *Underseat Storage LOCKBOX*