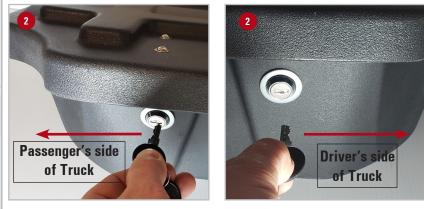

2 To lock the Lockbox insert the key into the lock with the teeth on the key pointing to the outside of the vehicle. The middle key should point towards the passenger side or truck. Once the key is inserted turn the key clockwise to lock the driver's side and counterclockwise to lock the passenger's side and middle. When locked the teeth on the key should be pointing downward. Remove the key.

**3** To Un-lock the Lockbox insert the key into the lock with the teeth on the key pointing downward. Turn the key counter-clockwise to unlock the driver's side and clockwise to unlock the passenger's side and middle.

Passenger's Side and Middle