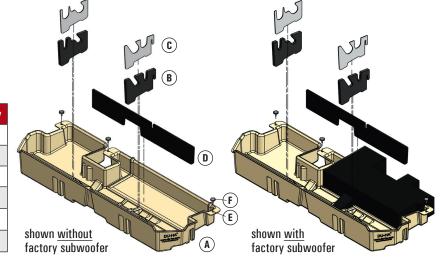

# 07-13 Toyota Tundra Double Cab *Underseat Storage*

Note: Images on the right show the factory subwoofer under the back seat. Not all models have the subwoofer.

(Note: If the DU-HA hits the jack, loosen the jack, turn it 180 degrees, then tighten the jack back into place.)

- 4 Screw the 3 included knobs clockwise into each of the 3 u nuts. Hand tighten until snug.
- **1** Install black plastic divider so the small notch is facing up and is closer to the driver's side.
- Install the foam organizer/gun racks with the plastic stiffeners by sliding them into the pre-cut slot in the divider and the channel slots inside the DU-HA, making sure the high side of each piece faces towards the front (as pictured below).

manual or contact DU-HA, Inc.

| Part | Description               | Qty |
|------|---------------------------|-----|
| Α    | DU-HA Storage Unit        | 1   |
| В    | Foam Organizer / Gun Rack | 2   |
| С    | Plastic Stiffener         | 2   |
| D    | Divider                   | 1   |
| E    | U Nut Part # 12265        | 3   |
| F    | Knob 908B-3118-1.00A      | 3   |