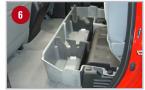

(Note: If the DU-HA hits the jack, loosen the jack, turn it 180 degrees, then tighten the jack back into place.)

- 4 Screw the 3 included knobs clockwise into each of the 3 u nuts. Hand tighten until snug.
- **1** Install black plastic divider so the small notch is facing up and is closer to the driver's side.
- Install the foam organizer/gun racks with the plastic stiffeners by sliding them into the pre-cut slot in the divider and the channel slots inside the DU-HA, making sure the high side of each piece faces towards the front (as pictured below).