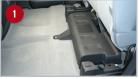

#### **Installation Instructions:**

- **1** Flip up the bottoms of both sides of the back seat.
- 2 Slide the 3 threaded u nuts over the square holes in the metal seat support brackets. Make sure the flat side of the clip faces up. Tap in place with a hammer.
- Set the DU-HA under the back seat and line up the 3 holes in the DU-HA with the 3 holes in the threaded u nuts on the metal brackets.