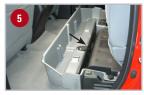

#### **Installation Instructions:**

- **1** Flip up the bottoms of both sides of the back seat.
- 2 Slide the 3 threaded u nuts over the square holes in the metal seat support brackets. Make sure the flat side of the clip faces up. Tap in place with a hammer.
- Set the DU-HA under the back seat and line up the 3 holes in the DU-HA with the 3 holes in the threaded u nuts on the metal brackets.

(Note: If the DU-HA hits the jack, loosen the jack, turn it 180 degrees, then tighten the jack back into place.)

- 4 Screw the 3 included knobs clockwise into each of the 3 u nuts. Hand tighten until snug.
- **1** Install black plastic divider so the small notch is facing up and is closer to the driver's side.
- Install the foam organizer/gun racks with the plastic stiffeners by sliding them into the pre-cut slot in the divider and the channel slots inside the DU-HA, making sure the high side of each piece faces towards the front (as pictured below).