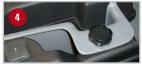

#### **Installation Instructions:**

- **1** Flip up the bottoms of both sides of the back seat.
- 2 Slide the 3 threaded u nuts over the square holes in the metal seat support brackets. Make sure the flat side of the clip faces up. Tap in place with a hammer.
- Set the DU-HA under the back seat and line up the 3 holes in the DU-HA with the 3 holes in the threaded u nuts on the metal brackets.

(Note: If the DU-HA hits the jack, loosen the jack, turn it 180 degrees, then tighten the jack back into place.)

- 4 Screw the 3 included knobs clockwise into each of the 3 u nuts. Hand tighten until snug.
- **1** Install black plastic divider so the small notch is facing up and is closer to the driver's side.
- Install the foam organizer/gun racks with the plastic stiffeners by sliding them into the pre-cut slot in the divider and the channel slots inside the DU-HA, making sure the high side of each piece faces towards the front (as pictured below).