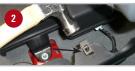

#### **Materials Needed:**

|| Hammer

#### **Installation Instructions:**

- **1** Flip up the bottoms of both sides of the back seat.
- 2 Slide the 3 threaded u nuts over the square holes in the metal seat support brackets. Make sure the flat side of the clip faces up. Tap in place with a hammer.
- Set the DU-HA under the back seat and line up the 3 holes in the DU-HA with the 3 holes in the threaded u nuts on the metal brackets.