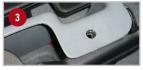

#### **Installation Instructions:**

- **1** Flip up the bottoms of both sides of the back seat.
- 2 Slide the 3 threaded u nuts over the square holes in the metal seat support brackets. Make sure the flat side of the clip faces up. Tap in place with a hammer.
- Set the DU-HA under the back seat and line up the 3 holes in the DU-HA with the 3 holes in the threaded u nuts on the metal brackets.